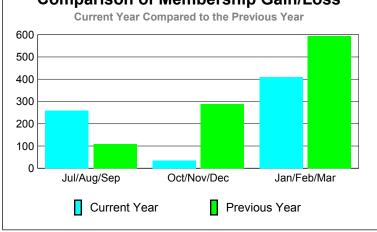

### **MEMBERSHIP Membership** Results <u>Membership</u> 2009-2010 2008-2009 Net Actual Actual Gain/ Gain/ Memb New Dropped Loss of Loss of Month Goal Memb Memb Memb **Memb** Jul/Aug/Sep 55 -138 -70 -45 68 Oct/Nov/Dec 65 46 -20 26 24 Jan/Feb/Mar 30 -21 123 -15 144 Totals 150 258 -179 79 -36