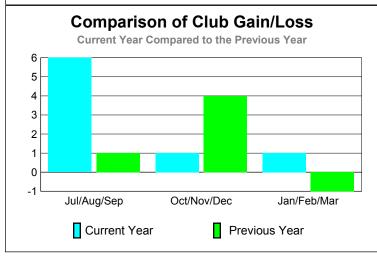

## **Club Results 2009-2010** Goal, New, Dropped, Gain/Loss 0 -2 -4 -6 -8 -10 Jul/Aug/Sep Oct/Nov/Dec Jan/Feb/Mar

Dropped

**CLUBS** 

**Club** Results

## Club Results 2009-2010 Goal, New, Dropped, Gain/Loss Jul/Aug/Sep Oct/Nov/Dec Jan/Feb/Mar Goal Actual Dropped Gain Loss C

### **Club Results 2009-2010** Goal, New, Dropped, Gain/Loss 2 1.5 0.5 -0.5 -1 -1.5 -2 Jul/Aug/Sep Oct/Nov/Dec Jan/Feb/Mar Goal Actual Gain Loss C Dropped

### **CLUBS Club** Results Clubs 2008-2009 2009-2010 New Actual Actual Gain/ Gain/ Club New **Dropped** Loss of Loss of Month Goal Clubs Clubs Clubs Clubs Jul/Aug/Sep 5 -2 4 -8 6 Oct/Nov/Dec -2 2 0 -2 2 Jan/Feb/Mar -5 3 0 -5 9 Totals

## **Club Results 2009-2010** Goal, New, Dropped, Gain/Loss -2 -6 Jul/Aug/Sep Oct/Nov/Dec Jan/Feb/Mar Goal Actual Gain Loss C Dropped

# Club Results 2009-2010 Goal, New, Dropped, Gain/Loss Jul/Aug/Sep Oct/Nov/Dec Jan/Feb/Mar Goal Actual Dropped Gain Loss C

## Club Results 2009-2010 Goal, New, Dropped, Gain/Loss 76 54 32 1 0 -1 Jul/Aug/Sep Oct/Nov/Dec Jan/Feb/Mar Goal Actual Dropped Gain Loss C

## Totals **Club Results 2009-2010** Goal, New, Dropped, Gain/Loss 3 2