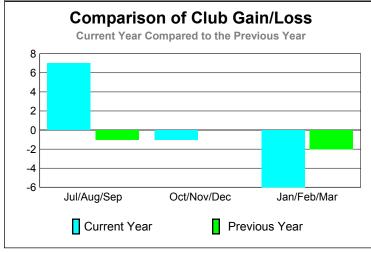

### GMT: KAMLESH JAIN Location: INDIA GMT CA: 6

-3

|             |                     | <u>Club</u><br><b>20</b> 0    |                                   | <u>Clubs</u><br>2008-2009        |                           |
|-------------|---------------------|-------------------------------|-----------------------------------|----------------------------------|---------------------------|
| Month       | New<br>Club<br>Goal | Actual<br>New<br><u>Clubs</u> | Actual<br>Dropped<br><u>Clubs</u> | Gain/<br>Loss of<br><u>Clubs</u> | Gain/<br>Loss of<br>Clubs |
| Jul/Aug/Sep | 3                   | 7                             | 0                                 | 7                                | <u>-1</u>                 |
| Oct/Nov/Dec | 2                   | 2                             | -3                                | -1                               | 0                         |
| Jan/Feb/Mar | 2                   | 2                             | -8                                | -6                               | -2                        |

-11

11

**CLUBS** 