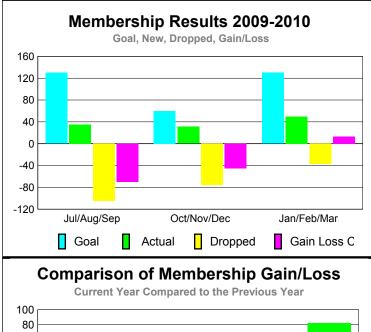

### **MEMBERSHIP Membership** Results <u>Membership</u> 2009-2010 2008-2009 Net Actual Actual Gain/ Gain/ Memb New Dropped Loss of Loss of Month Goal Memb Memb Memb **Memb** Jul/Aug/Sep 175 -155 56 387 232 Oct/Nov/Dec 100 376 -103 273 153 Jan/Feb/Mar 25 -129 189 137 8 Totals 300 900 -387 513 398