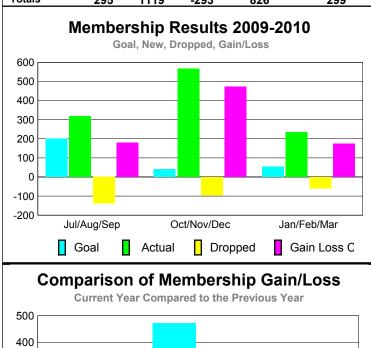

### **MEMBERSHIP Membership** Results <u>Membership</u> 2009-2010 2008-2009 Net Actual Actual Gain/ Gain/ Memb New Dropped Loss of Loss of Month Goal Memb Memb Memb **Memb** Jul/Aug/Sep 175 -155 56 387 232 Oct/Nov/Dec 100 376 -103 273 153 Jan/Feb/Mar 25 -129 189 137 8 Totals 300 900 -387 513 398