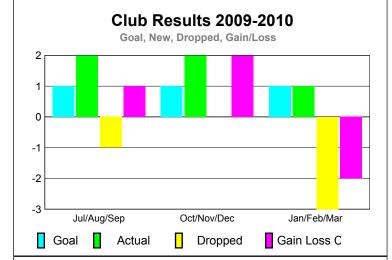

### GMT: KAMLESH JAIN Location: INDIA GMT CA: 6

|             |                     | Cl                            | LUBS                              |                                  |              |
|-------------|---------------------|-------------------------------|-----------------------------------|----------------------------------|--------------|
|             |                     | <u>Club</u>                   | Results                           |                                  | <u>Clubs</u> |
|             |                     | 200                           | 9-2010                            |                                  | 2008-2009    |
| Month       | New<br>Club<br>Goal | Actual<br>New<br><u>Clubs</u> | Actual<br>Dropped<br><u>Clubs</u> | Gain/<br>Loss of<br><u>Clubs</u> |              |
| Jul/Aug/Sep | 0                   | 3                             | -3                                | 0                                | 2            |
| Oct/Nov/Dec | 0                   | 1                             | 1                                 | 2                                | 4            |
| Jan/Feb/Mar | 0                   | 1                             | -2                                | -1                               | 2            |
| Totals      | 0                   | 5                             | -4                                | 1                                | 8            |