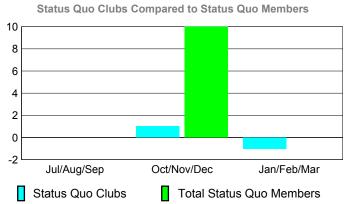

### YTD Status Quo Clubs 2009-2010

**CLUBS** 

**Club** Results

### Location: INDIA GMT CA: 6 **GMT: KAMLESH JAIN**

Gain Loss C

| CLUBS       |                            |                                                                                                                                 |                                   |                                  |              |  |  |  |
|-------------|----------------------------|---------------------------------------------------------------------------------------------------------------------------------|-----------------------------------|----------------------------------|--------------|--|--|--|
|             |                            | <u>Club</u>                                                                                                                     | Results                           |                                  | <u>Clubs</u> |  |  |  |
|             |                            | 200                                                                                                                             | 9-2010                            |                                  | 2008-2009    |  |  |  |
| Month       | New<br>Club<br><u>Goal</u> | Actual<br>New<br><u>Clubs</u>                                                                                                   | Actual<br>Dropped<br><u>Clubs</u> | Gain/<br>Loss of<br><u>Clubs</u> |              |  |  |  |
| Jul/Aug/Sep | 5                          | 0                                                                                                                               | 0                                 | 0                                | -2           |  |  |  |
| Oct/Nov/Dec | 4                          | 0                                                                                                                               | 0                                 | 0                                | 0            |  |  |  |
| Jan/Feb/Mar | 1                          | Club Results           2009-2010           Actual New Dropped Loss of Clubs         Clubs Clubs           0         0         0 |                                   | -6                               | 0            |  |  |  |
| Totals      | 10                         | 3                                                                                                                               | -9                                | -6                               | -2           |  |  |  |