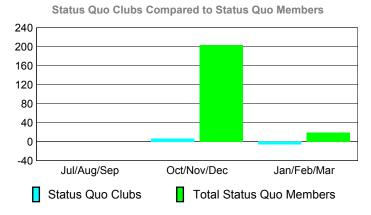

| -1                               |
| Oct/Nov/Dec | 0                                | 1                             | 1                                 | 2                                | 3                                |
| Jan/Feb/Mar | 0                                | 3                             | -1                                | 2                                | -1                               |
| Totals      | 5                                | 10                            | -1                                | 9                                | 1                                |

**CLUBS** 

## Club Results 2009-2010 Goal, New, Dropped, Gain/Loss Jul/Aug/Sep Oct/Nov/Dec Jan/Feb/Mar Goal Actual Dropped Gain Loss C



### YTD Status Quo Clubs 2009-2010







### **Gender Comparison 2009-2010**

Oct/Nov/Dec

Jan/Feb/Mar



20 0 -20 -40

-60

-80

Jul/Aug/Sep

Current Year



### **GMT: KAMLESH JAIN** Location: INDIA GMT CA: 6



## Totals **Club Results 2009-2010** Goal, New, Dropped, Gain/Loss 3 2





### YTD Status Quo Clubs 2009-2010







### **Gender Comparison 2009-2010**

Oct/Nov/Dec

Jan/Feb/Mar