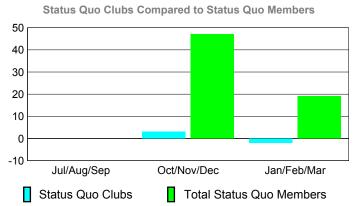

r><u>Clubs</u> |                           |   |
| Jul/Aug/Sep | 3                          | 5                             | 0                                | 5                         | 1 |
| Oct/Nov/Dec | 2                          | 2                             | 0                                | 2                         | 1 |
| Jan/Feb/Mar | 2                          | 1                             | 0                                | 1                         | 6 |
| Totals      | 7                          | 8                             | 0                                | 8                         | 8 |

**CLUBS** 

## Club Results 2009-2010 Goal, New, Dropped, Gain/Loss Jul/Aug/Sep Oct/Nov/Dec Jan/Feb/Mar Goal Actual Dropped Gain Loss C



## YTD Status Quo Clubs 2009-2010







## **Gender Comparison 2009-2010**

Oct/Nov/Dec

Jan/Feb/Mar



80

40

Jul/Aug/Sep

Current Year



GMT: KAMLESH JAIN Location: INDIA GMT CA: 6

|             |                            | <u>Club</u><br><b>200</b>     |                                   | <u>Clubs</u><br>2008-2009        |                                  |
|-------------|----------------------------|-------------------------------|-----------------------------------|----------------------------------|----------------------------------|
| Month       | New<br>Club<br><u>Goal</u> | Actual<br>New<br><u>Clubs</u> | Actual<br>Dropped<br><u>Clubs</u> | Gain/<br>Loss of<br><u>Clubs</u> | Gain/<br>Loss of<br><u>Clubs</u> |
| Jul/Aug/Sep | 5                          | 2                             | 0