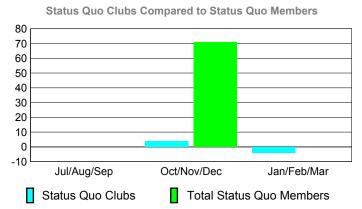

### YTD Status Quo Clubs 2009-2010

## YTD Status Quo Clubs 2009-2010

### YTD Status Quo Clubs 2009-2010

|             |                            | MEM                          | BERSH                           | <u>IIP                                   </u> |     |
|-------------|----------------------------|------------------------------|---------------------------------|-----------------------------------------------|-----|
|             |                            | Member<br>200                | Membership<br>2008-2009         |                                               |     |
| Month       | Net<br>Memb<br><u>Goal</u> | Actual<br>New<br><u>Memb</u> | Gain/<br>Loss of<br><u>Memb</u> |                                               |     |
| Jul/Aug/Sep | 125                        | 170                          | -132                            | 38                                            | 3   |
| Oct/Nov/Dec | 50                         | 84                           | -72                             | 12                                            | 109 |
| Jan/Feb/Mar | 50                         | 135                          | -63                             | 72                                            | 210 |
| Totals      | 225                        | 389                          | -267                            | 122                                           | 322 |