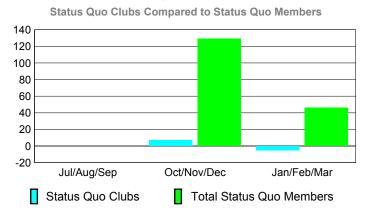

Actual Gain/ Gain/ Memb New Dropped Loss of Loss of Month Goal Memb Memb Memb **Memb** Jul/Aug/Sep 55 -138 -70 -45 68 Oct/Nov/Dec 65 46 -20 26 24 Jan/Feb/Mar 30 -21 123 -15 144 Totals 150 258 -179 79 -36



## **Gender Comparison 2009-2010**

Oct/Nov/Dec

Jan/Feb/Mar



200

100

-100

-200

Jul/Aug/Sep

Current Year

0



### **GMT: KAMLESH JAIN** Location: INDIA GMT CA: 6

3

### **CLUBS Club** Results Clubs 2008-2009 2009-2010 New Actual Actual Gain/ Gain/ Club New **Dropped** Loss of Loss of Month Goal Clubs Clubs Clubs Clubs Jul/Aug/Sep 5 -2 4 -8 6 Oct/Nov/Dec -2 2 0 -2 2 Jan/Feb/Mar -5 3 0 -5 9 Totals

-9

10

6

## **Club Results 2009-2010** Goal, New, Dropped, Gain/Loss -2 -6 Jul/Aug/Sep Oct/Nov/Dec Jan/Feb/Mar Goal Actual Gain Loss C Dropped



### YTD Status Quo Clubs 2009-2010



### **MEMBERSHIP Membership** Results <u>Membership</u> 2009-2010 2008-2009 Net Actual Actual Gain/ Gain/ Memb New Dropped Loss of Loss of Month Goal Memb Memb Memb **Memb** Jul/Aug/Sep 225 -187 -133 422 235 Oct/Nov/Dec 100 260 -121 139 76 Jan/Feb/Mar 130 -25 472 114 -139 Totals 455 796 -447 349 415



### **Gender Comparison 2009-2010**

Oct/Nov/Dec

Jan/Feb/Mar



80

40

0

-40

Jul/Aug/Sep

Current Year



Totals

### GMT: KAMLESH JAIN Location: INDIA GMT CA: 6

-3

|             |                     | <u>Club</u><br><b>20</b> 0    |                                   | <u>Clubs</u><br>2008-2009        |                           |
|-------------|---------------------|-------------------------------|-----------------------------------|----------------------------------|--------------