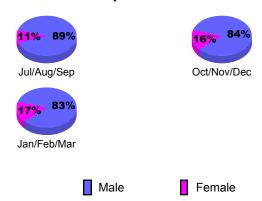

### Gender Comparison 2009-2010

Oct/Nov/Dec

Jan/Feb/Mar

20

0

-20

-40

Jul/Aug/Sep

### Gender Comparison 2009-2010

Oct/Nov/Dec

Jan/Feb/Mar

GMT: KAMLESH JAIN Location: INDIA GMT CA: 6

Clubs

|             |                            | 200                           | 2008-2009                         |                                  |                                  |
|-------------|----------------------------|-------------------------------|-----------------------------------|----------------------------------|----------------------------------|
| Month       | New<br>Club<br><u>Goal</u> | Actual<br>New<br><u>Clubs</u> | Actual<br>Dropped<br><u>Clubs</u> | Gain/<br>Loss of<br><u>Clubs</u> | Gain/<br>Loss of<br><u>Clubs</u> |
| Jul/Aug/Sep | 5                          | 5                             | 0                                 | 5                                | 1                                |
| Oct/Nov/Dec | 1                          | 1                             | 0                                 | 1                                | 2                                |
| Jan/Feb/Mar | 2                          | 2                             | 0                                 | 2                                | 5                                |
| Totals      | 8                          | 8                             | 0                                 | 8                                | 8                                |

### **Gender Comparison 2009-2010**

Oct/Nov/Dec

Jan/Feb/Mar

40

Jul/Aug/Sep

Current Year