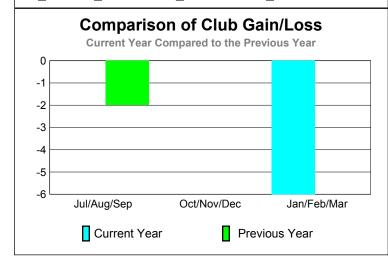

### **CLUBS Club** Results Clubs 2008-2009 2009-2010 New Actual Actual Gain/ Gain/ Club New **Dropped** Loss of Loss of Month Goal Clubs Clubs Clubs Clubs Jul/Aug/Sep 5 -2 4 -8 6 Oct/Nov/Dec -2 2 0 -2 2 Jan/Feb/Mar -5 3 0 -5 9 Totals

-9

10

6