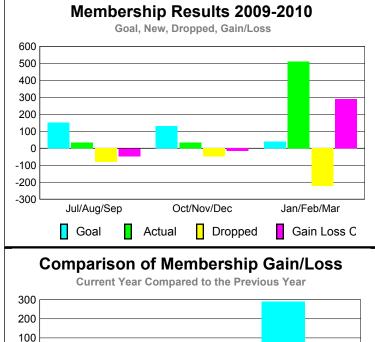

### **MEMBERSHIP Membership** Results <u>Membership</u> 2009-2010 2008-2009 Net Actual Actual Gain/ Gain/ Memb New Dropped Loss of Loss of Month Goal Memb Memb Memb **Memb** Jul/Aug/Sep 175 -155 56 387 232 Oct/Nov/Dec 100 376 -103 273 153 Jan/Feb/Mar 25 -129 189 137 8 Totals 300 900 -387 513 398