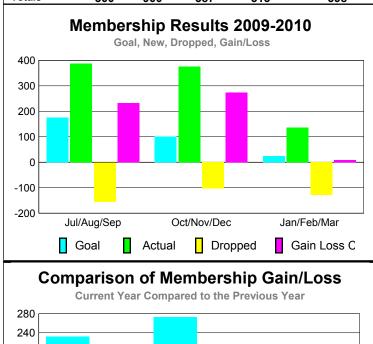

### **MEMBERSHIP Membership** Results <u>Membership</u> 2009-2010 2008-2009 Net Actual Actual Gain/ Gain/ Memb New Dropped Loss of Loss of Month Goal Memb Memb Memb **Memb** Jul/Aug/Sep 175 -155 56 387 232 Oct/Nov/Dec 100 376 -103 273 153 Jan/Feb/Mar 25 -129 189 137 8 Totals 300 900 -387 513 398