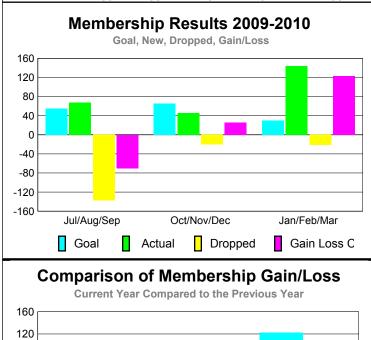

## **Club Results 2009-2010** Goal, New, Dropped, Gain/Loss 0 -2 -4 -6 -8 -10 Jul/Aug/Sep Oct/Nov/Dec Jan/Feb/Mar

Dropped

### **MEMBERSHIP Membership** Results <u>Membership</u> 2009-2010 2008-2009 Net Actual Actual Gain/ Gain/ Memb New Dropped Loss of Loss of Month Goal Memb Memb Memb **Memb** Jul/Aug/Sep 175 -155 56 387 232 Oct/Nov/Dec 100 376 -103 273 153 Jan/Feb/Mar 25 -129 189 137 8 Totals 300 900 -387 513 398