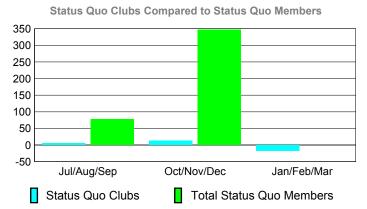

--------------------------------|---------------------------|
| Month       | New<br>Club<br>Goal | Actual<br>New<br><u>Clubs</u> | Actual<br>Dropped<br><u>Clubs</u> | Gain/<br>Loss of<br><u>Clubs</u> | Gain/<br>Loss of<br>Clubs |
| Jul/Aug/Sep | 3                   | 7                             | 0                                 | 7                                | <u>-1</u>                 |
| Oct/Nov/Dec | 2                   | 2                             | -3                                | -1                               | 0                         |
| Jan/Feb/Mar | 2                   | 2                             | -8                                | -6                               | -2                        |

-11

11

**CLUBS** 





### YTD Status Quo Clubs 2009-2010



### **MEMBERSHIP Membership** Results <u>Membership</u> 2009-2010 2008-2009 Net Actual Actual Gain/ Gain/ Memb New Dropped Loss of Loss of Month Goal Memb Memb Memb **Memb** Jul/Aug/Sep 60 -104 -30 265 161 Oct/Nov/Dec 70 102 -140 -38 27 Jan/Feb/Mar 70 167 -185 -18 38 Totals 200 534 -429 105 35



### **Gender Comparison 2009-2010**

Oct/Nov/Dec

Jan/Feb/Mar



120

80 40

Jul/Aug/Sep

Current Year



GMT: KAMLESH JAIN Location: INDIA GMT CA: 6

|             |                            | <u>Club</u><br><b>20</b> 0    |                                  | <u>Clubs</u><br>2008-2009 |   |
|-------------|----------------------------|-------------------------------|----------------------------------|---------------------------|---|
| Month       | New<br>Club<br><u>Goal</u> | Actual<br>New<br