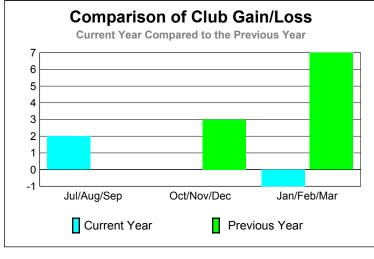

## **Club Results 2009-2010** Goal, New, Dropped, Gain/Loss 0 -2 -4 -6 -8 -10 Jul/Aug/Sep Oct/Nov/Dec Jan/Feb/Mar

Dropped

## Club Results 2009-2010 Goal, New, Dropped, Gain/Loss Jul/Aug/Sep Oct/Nov/Dec Jan/Feb/Mar Goal Actual Dropped Gain Loss C

### **Club Results 2009-2010** Goal, New, Dropped, Gain/Loss 2 1.5 0.5 -0.5 -1 -1.5 -2 Jul/Aug/Sep Oct/Nov/Dec Jan/Feb/Mar Goal Actual Gain Loss C Dropped

## **Club Results 2009-2010** Goal, New, Dropped, Gain/Loss -2 -6 Jul/Aug/Sep Oct/Nov/Dec Jan/Feb/Mar Goal Actual Gain Loss C Dropped

# Club Results 2009-2010 Goal, New, Dropped, Gain/Loss Jul/Aug/Sep Oct/Nov/Dec Jan/Feb/Mar Goal Actual Dropped Gain Loss C

## Club Results 2009-2010 Goal, New, Dropped, Gain/Loss 76 54 32 1 0 -1 Jul/Aug/Sep Oct/Nov/Dec Jan/Feb/Mar Goal Actual Dropped Gain Loss C