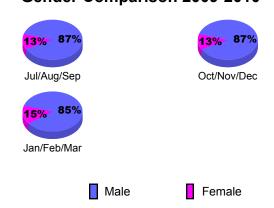

### Gender Comparison 2009-2010

Oct/Nov/Dec

Jan/Feb/Mar

20

0

-20

-40

Jul/Aug/Sep

### Gender Comparison 2009-2010

Oct/Nov/Dec

Jan/Feb/Mar

GMT: KAMLESH JAIN Location: INDIA GMT CA: 6

Clubs

|             |                            | 200                           | 2008-2009                         |                                  |                                  |
|-------------|----------------------------|-------------------------------|-----------------------------------|----------------------------------|----------------------------------|
| Month       | New<br>Club<br><u>Goal</u> | Actual<br>New<br><u>Clubs</u> | Actual<br>Dropped<br><u>Clubs</u> | Gain/<br>Loss of<br><u>Clubs</u> | Gain/<br>Loss of<br><u>Clubs</u> |
| Jul/Aug/Sep | 5                          | 5                             | 0                                 | 5                                | 1                                |
| Oct/Nov/Dec | 1                          | 1                             | 0                                 | 1                                | 2                                |
| Jan/Feb/Mar | 2                          | 2                             | 0                                 | 2                                | 5                                |
| Totals      | 8                          | 8                             | 0                                 | 8                                | 8                                |