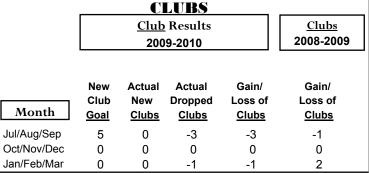

**CLUBS** 

**Club** Results

### Location: INDIA GMT CA: 6 **GMT: KAMLESH JAIN**

Gain Loss C

| CLUBS       |                            |                                                                                                                                 |                                   |                                  |              |  |  |  |
|-------------|----------------------------|---------------------------------------------------------------------------------------------------------------------------------|-----------------------------------|----------------------------------|--------------|--|--|--|
|             |                            | <u>Club</u>                                                                                                                     | Results                           |                                  | <u>Clubs</u> |  |  |  |
|             |                            | 200                                                                                                                             | 9-2010                            |                                  | 2008-2009    |  |  |  |
| Month       | New<br>Club<br><u>Goal</u> | Actual<br>New<br><u>Clubs</u>                                                                                                   | Actual<br>Dropped<br><u>Clubs</u> | Gain/<br>Loss of<br><u>Clubs</u> |              |  |  |  |
| Jul/Aug/Sep | 5                          | 0                                                                                                                               | 0                                 | 0                                | -2           |  |  |  |
| Oct/Nov/Dec | 4                          | 0                                                                                                                               | 0                                 | 0                                | 0            |  |  |  |
| Jan/Feb/Mar | 1                          | Club Results           2009-2010           Actual New Dropped Loss of Clubs         Clubs Clubs           0         0         0 |                                   | -6                               | 0            |  |  |  |
| Totals      | 10                         | 3                                                                                                                               | -9                                | -6                               | -2           |  |  |  |