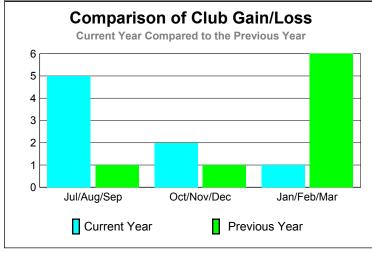

## **Club Results 2009-2010** Goal, New, Dropped, Gain/Loss 0 -2 -4 -6 -8 -10 Jul/Aug/Sep Oct/Nov/Dec Jan/Feb/Mar

Dropped

**CLUBS** 

**Club** Results

### Location: INDIA GMT CA: 6 **GMT: KAMLESH JAIN**

Gain Loss C

| CLUBS       |                            |                                                                                                                                 |                                   |                                  |              |  |  |  |
|-------------|----------------------------|---------------------------------------------------------------------------------------------------------------------------------|-----------------------------------|----------------------------------|--------------|--|--|--|
|             |                            | <u>Club</u>                                                                                                                     | Results                           |                                  | <u>Clubs</u> |  |  |  |
|             |                            | 200                                                                                                                             | 9-2010                            |                                  | 2008-2009    |  |  |  |
| Month       | New<br>Club<br><u>Goal</u> | Actual<br>New<br><u>Clubs</u>                                                                                                   | Actual<br>Dropped<br><u>Clubs</u> | Gain/<br>Loss of<br><u>Clubs</u> |              |  |  |  |
| Jul/Aug/Sep | 5                          | 0                                                                                                                               | 0                                 | 0                                | -2           |  |  |  |
| Oct/Nov/Dec | 4                          | 0                                                                                                                               | 0                                 | 0                                | 0            |  |  |  |
| Jan/Feb/Mar | 1                          | Club Results           2009-2010           Actual New Dropped Loss of Clubs         Clubs Clubs           0         0         0 |                                   | -6                               | 0            |  |  |  |
| Totals      | 10                         | 3                                                                                                                               | -9                                | -6                               | -2           |  |  |  |