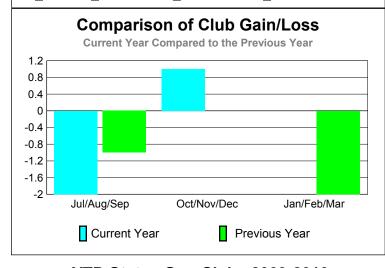

### **Club Results 2009-2010** Goal, New, Dropped, Gain/Loss 2 1.5 0.5 -0.5 -1 -1.5 -2 Jul/Aug/Sep Oct/Nov/Dec Jan/Feb/Mar Goal Actual Gain Loss C Dropped

### GMT: KAMLESH JAIN Location: INDIA GMT CA: 6

|             |                     | Cl                            | LUBS                              |                                  |              |
|-------------|---------------------|-------------------------------|-----------------------------------|----------------------------------|--------------|
|             |                     | <u>Club</u>                   | Results                           |                                  | <u>Clubs</u> |
|             |                     | 200                           | 9-2010                            |                                  | 2008-2009    |
| Month       | New<br>Club<br>Goal | Actual<br>New<br><u>Clubs</u> | Actual<br>Dropped<br><u>Clubs</u> | Gain/<br>Loss of<br><u>Clubs</u> |              |
| Jul/Aug/Sep | 0                   | 3                             | -3                                | 0                                | 2            |
| Oct/Nov/Dec | 0                   | 1                             | 1                                 | 2                                | 4            |
| Jan/Feb/Mar | 0                   | 1                             | -2                                | -1                               | 2            |
| Totals      | 0                   | 5                             | -4                                | 1                                | 8            |