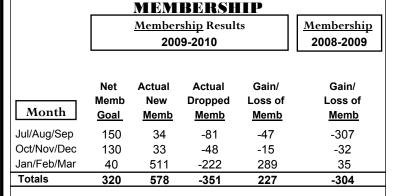

### **MEMBERSHIP Membership** Results <u>Membership</u> 2009-2010 2008-2009 Net Actual Actual Gain/ Gain/ Memb New Dropped Loss of Loss of Month Goal Memb Memb Memb **Memb** Jul/Aug/Sep 175 -155 56 387 232 Oct/Nov/Dec 100 376 -103 273 153 Jan/Feb/Mar 25 -129 189 137 8 Totals 300 900 -387 513 398