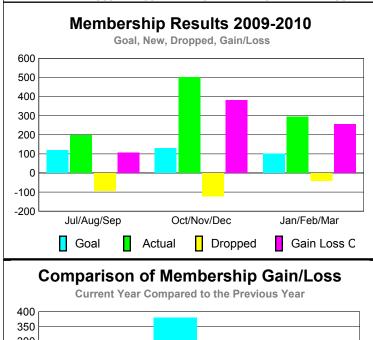

### **MEMBERSHIP Membership** Results <u>Membership</u> 2009-2010 2008-2009 Net Actual Actual Gain/ Gain/ Memb New Dropped Loss of Loss of Month Goal Memb Memb Memb **Memb** Jul/Aug/Sep 175 -155 56 387 232 Oct/Nov/Dec 100 376 -103 273 153 Jan/Feb/Mar 25 -129 189 137 8 Totals 300 900 -387 513 398