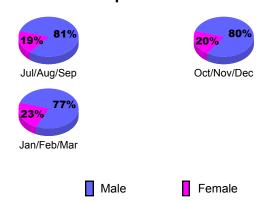

### Gender Comparison 2009-2010

Oct/Nov/Dec

Jan/Feb/Mar

20

0

-20

-40

Jul/Aug/Sep