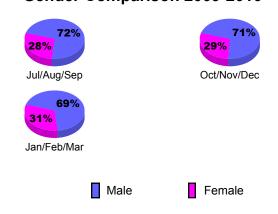

### Gender Comparison 2009-2010

Oct/Nov/Dec

Jan/Feb/Mar

20

0

-20

-40

Jul/Aug/Sep

### Gender Comparison 2009-2010

Oct/Nov/Dec

Jan/Feb/Mar

GMT: KAMLESH JAIN Location: INDIA GMT CA: 6

Clubs

|             |                            | 200                           | 2008-2009                         |                                  |                                  |
|-------------|----------------------------|-------------------------------|-----------------------------------|----------------------------------|----------------------------------|
| Month       | New<br>Club<br><u>Goal</u> | Actual<br>New<br><u>Clubs</u> | Actual<br>Dropped<br><u>Clubs</u> | Gain/<br>Loss of<br><u>Clubs</u> | Gain/<br>Loss of<br><u>Clubs</u> |
| Jul/Aug/Sep | 5                          | 5                             | 0                                 | 5                                | 1                                |
| Oct/Nov/Dec | 1                          | 1                             | 0                                 | 1                                | 2                                |
| Jan/Feb/Mar | 2                          | 2                             | 0                                 | 2                                | 5                                |
| Totals      | 8                          | 8                             | 0                                 | 8                                | 8                                |

### **Gender Comparison 2009-2010**

Oct/Nov/Dec

Jan/Feb/Mar

40

Jul/Aug/Sep

Current Year

### **Gender Comparison 2009-2010**

Oct/Nov/Dec

Jan/Feb/Mar

40

0

-40

-80

Jul/Aug/Sep

## **Gender Comparison 2009-2010**

Oct/Nov/Dec

Jan/Feb/Mar

200

100

-100

-200

Jul/Aug/Sep

### **Gender Comparison 2009-2010**

Oct/Nov/Dec

Jan/Feb/Mar

80

40

0

-40

Jul/Aug/Sep

### **Gender Comparison 2009-2010**

Oct/Nov/Dec

Jan/Feb/Mar

120

80 40

Jul/Aug/Sep

Current Year

GMT: KAMLESH JAIN Location: INDIA GMT CA: 6

## **Gender Comparison 2009-2010**

Oct/Nov/Dec

Jan/Feb/Mar

80

40

Jul/Aug/Sep

Current Year

GMT: KAMLESH JAIN Location: INDIA GMT CA: 6

### **Gender Comparison 2009-2010**

Oct/Nov/Dec

Jan/Feb/Mar

40

-40

Jul/Aug/Sep

Current Year

GMT: KAMLESH JAIN Location: INDIA GMT CA: 6

### **Gender Comparison 2009-2010**

Oct/Nov/Dec

Jan/Feb/Mar

GMT: KAMLESH JAIN Location: INDIA GMT CA: 6

|             |                            | <u>Club</u><br><b>20</b> 0    |                                  | <u>Clubs</u><br>2008-2009 |    |
|-------------|----------------------------|-------------------------------|----------------------------------|---------------------------|----|
| Month       | New<br>Club<br><u>Goal</u> | Actual<br>New<br><u>Clubs</u> | Gain/<br>Loss of<br><u>Clubs</u> |                           |    |
| Jul/Aug/Sep | 5                          | 7                             | -1                               | 6                         | 1  |
| Oct/Nov/Dec | 2                          | 1                             | 0                                | 1                         | 4  |
| Jan/Feb/Mar | 0                          | 2                             | -1                               | 1                         | -1 |
| Totals      | 7                          | 10                            | -2                               | 8                         | 4  |

### **Gender Comparison 2009-2010**

80

40

0

-40

Jul/Aug/Sep

Current Year

GMT: KAMLESH JAIN Location: INDIA GMT CA: 6

## **Gender Comparison 2009-2010**

Oct/Nov/Dec

Jan/Feb/Mar

GMT: KAMLESH JAIN Location: INDIA GMT CA: 6

| CLUBS       |             |               |                  |              |              |  |  |  |
|-------------|-------------|---------------|------------------|--------------|--------------|--|--|--|
|             |             | Club          |                  | <u>Clubs</u> |              |  |  |  |
|             |             | 200           |                  | 2008-2009    |              |  |  |  |
|             | New<br>Club | Actual<br>New | Gain/<br>Loss of |              |              |  |  |  |
| Month       | <u>Goal</u> | Clubs         | Clubs            | Clubs        | <u>Clubs</u> |  |  |  |
| Jul/Aug/Sep | 5           | 5             | -3               | 2            | -2           |  |  |  |
| Oct/Nov/Dec | 1           | 1             | 0                | 1            | 1            |  |  |  |
| Jan/Feb/Mar | 1           | 0             | -2               | -2           | 1            |  |  |  |
| Totals      | 7           | 6             | -5               | 1            | 0            |  |  |  |

## Gender Comparison 2009-2010

150 100

50

0 -50

Jul/Aug/Sep

Current Year

GMT: KAMLESH JAIN Location: INDIA GMT CA: 6

|             | <u>Club</u> Results<br>2009-2010 |                               |                                   |                                  | <u>Clubs</u><br>2008-2009        |
|-------------|----------------------------------|-------------------------------|-----------------------------------|----------------------------------|----------------------------------|
| Month       | New<br>Club<br>Goal              | Actual<br>New<br><u>Clubs</u> | Actual<br>Dropped<br><u>Clubs</u> | Gain/<br>Loss of<br><u>Clubs</u> | Gain/<br>Loss of<br><u>Clubs</u> |
| Jul/Aug/Sep | 5                                | 6                             | -1                                | 5                                | -1                               |
| Oct/Nov/Dec | 0                                | 1                             | 1                                 | 2                                | 3                                |
| Jan/Feb/Mar | 0                                | 3                             | -1                                | 2                                | -1                               |
| Totals      | 5                                | 10                            | -1                                | 9                                | 1                                |

### **Gender Comparison 2009-2010**

Oct/Nov/Dec

Jan/Feb/Mar

20 0 -20 -40

-60

-80

Jul/Aug/Sep

Current Year

### **Gender Comparison 2009-2010**

Oct/Nov/Dec

Jan/Feb/Mar