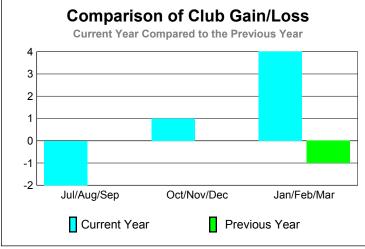

## **Club Results 2009-2010** Goal, New, Dropped, Gain/Loss 0 -2 -4 -6 -8 -10 Jul/Aug/Sep Oct/Nov/Dec Jan/Feb/Mar

Dropped

**CLUBS** 

**Club** Results

### Location: INDIA GMT CA: 6 **GMT: KAMLESH JAIN**

Gain Loss C

| CLUBS       |                            |                                                                                                                                 |                                   |                                  |              |  |  |  |
|-------------|----------------------------|---------------------------------------------------------------------------------------------------------------------------------|-----------------------------------|----------------------------------|--------------|--|--|--|
|             |                            | <u>Club</u>                                                                                                                     | Results                           |                                  | <u>Clubs</u> |  |  |  |
|             |                            | 200                                                                                                                             | 9-2010                            |                                  | 2008-2009    |  |  |  |
| Month       | New<br>Club<br><u>Goal</u> | Actual<br>New<br><u>Clubs</u>                                                                                                   | Actual<br>Dropped<br><u>Clubs</u> | Gain/<br>Loss of<br><u>Clubs</u> |              |  |  |  |
| Jul/Aug/Sep | 5                          | 0                                                                                                                               | 0                                 | 0                                | -2           |  |  |  |
| Oct/Nov/Dec | 4                          | 0                                                                                                                               | 0                                 | 0                                | 0            |  |  |  |
| Jan/Feb/Mar | 1                          | Club Results           2009-2010           Actual New Dropped Loss of Clubs         Clubs Clubs           0         0         0 |                                   | -6                               | 0            |  |  |  |
| Totals      | 10                         | 3                                                                                                                               | -9                                | -6                               | -2           |  |  |  |