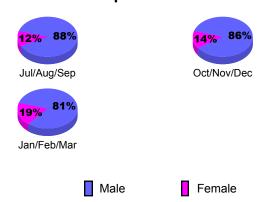

### Gender Comparison 2009-2010

Oct/Nov/Dec

Jan/Feb/Mar

20

0

-20

-40

Jul/Aug/Sep