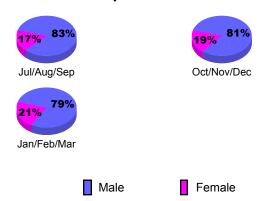

### Gender Comparison 2009-2010

Oct/Nov/Dec

Jan/Feb/Mar

20

0

-20

-40

Jul/Aug/Sep