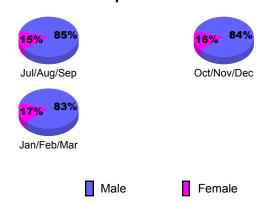

### Gender Comparison 2009-2010

Oct/Nov/Dec

Jan/Feb/Mar

20

0

-20

-40

Jul/Aug/Sep

### Gender Comparison 2009-2010

Oct/Nov/Dec

Jan/Feb/Mar

GMT: KAMLESH JAIN Location: INDIA GMT CA: 6

Clubs

|             |                            | 200                           | 2008-2009                         |                                  |                                  |
|-------------|----------------------------|-------------------------------|-----------------------------------|----------------------------------|----------------------------------|
| Month       | New<br>Club<br><u>Goal</u> | Actual<br>New<br><u>Clubs</u> | Actual<br>Dropped<br><u>Clubs</u> | Gain/<br>Loss of<br><u>Clubs</u> | Gain/<br>Loss of<br><u>Clubs</u> |
| Jul/Aug/Sep | 5                          | 5                             | 0                                 | 5                                | 1                                |
| Oct/Nov/Dec | 1                          | 1                             | 0                                 | 1                                | 2                                |
| Jan/Feb/Mar | 2                          | 2                             | 0                                 | 2                                | 5                                |
| Totals      | 8                          | 8                             | 0                                 | 8                                | 8                                |