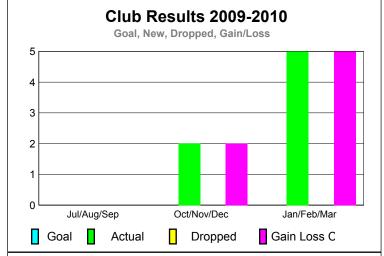

### Location: INDIA GMT CA: 6 **GMT: KAMLESH JAIN**

Gain Loss C

| CLUBS       |                            |                                                                                                                                 |                                   |                                  |              |  |  |  |
|-------------|----------------------------|---------------------------------------------------------------------------------------------------------------------------------|-----------------------------------|----------------------------------|--------------|--|--|--|
|             |                            | <u>Club</u>                                                                                                                     | Results                           |                                  | <u>Clubs</u> |  |  |  |
|             |                            | 200                                                                                                                             | 9-2010                            |                                  | 2008-2009    |  |  |  |
| Month       | New<br>Club<br><u>Goal</u> | Actual<br>New<br><u>Clubs</u>                                                                                                   | Actual<br>Dropped<br><u>Clubs</u> | Gain/<br>Loss of<br><u>Clubs</u> |              |  |  |  |
| Jul/Aug/Sep | 5                          | 0                                                                                                                               | 0                                 | 0                                | -2           |  |  |  |
| Oct/Nov/Dec | 4                          | 0                                                                                                                               | 0                                 | 0                                | 0            |  |  |  |
| Jan/Feb/Mar | 1                          | Club Results           2009-2010           Actual New Dropped Loss of Clubs         Clubs Clubs           0         0         0 |                                   | -6                               | 0            |  |  |  |
| Totals      | 10                         | 3                                                                                                                               | -9                                | -6                               | -2           |  |  |  |