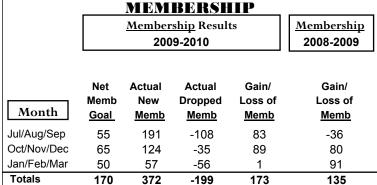

### **MEMBERSHIP Membership** Results <u>Membership</u> 2009-2010 2008-2009 Net Actual Actual Gain/ Gain/ Memb New Dropped Loss of Loss of Month Goal Memb Memb Memb **Memb** Jul/Aug/Sep 55 -138 -70 -45 68 Oct/Nov/Dec 65 46 -20 26 24 Jan/Feb/Mar 30 -21 123 -15 144 Totals 150 258 -179 79 -36