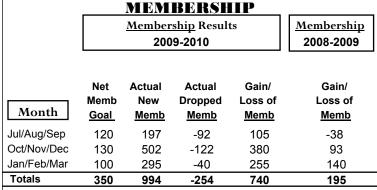

### **MEMBERSHIP Membership** Results <u>Membership</u> 2009-2010 2008-2009 Net Actual Actual Gain/ Gain/ Memb New Dropped Loss of Loss of Month Goal Memb Memb Memb **Memb** Jul/Aug/Sep 175 -155 56 387 232 Oct/Nov/Dec 100 376 -103 273 153 Jan/Feb/Mar 25 -129 189 137 8 Totals 300 900 -387 513 398