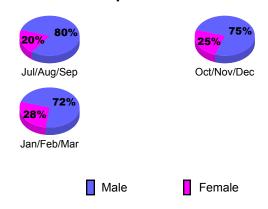

### Gender Comparison 2009-2010

Oct/Nov/Dec

Jan/Feb/Mar

20

0

-20

-40

Jul/Aug/Sep

### Gender Comparison 2009-2010

Oct/Nov/Dec

Jan/Feb/Mar

GMT: KAMLESH JAIN Location: INDIA GMT CA: 6

Clubs

|             |                            | 200                           | 2008-2009                         |                                  |                                  |
|-------------|----------------------------|-------------------------------|-----------------------------------|----------------------------------|----------------------------------|
| Month       | New<br>Club<br><u>Goal</u> | Actual<br>New<br><u>Clubs</u> | Actual<br>Dropped<br><u>Clubs</u> | Gain/<br>Loss of<br><u>Clubs</u> | Gain/<br>Loss of<br><u>Clubs</u> |
| Jul/Aug/Sep | 5                          | 5                             | 0                                 | 5                                | 1                                |
| Oct/Nov/Dec | 1                          | 1                             | 0                                 | 1                                | 2                                |
| Jan/Feb/Mar | 2                          | 2                             | 0                                 | 2                                | 5                                |
| Totals      | 8                          | 8                             | 0                                 | 8                                | 8                                |