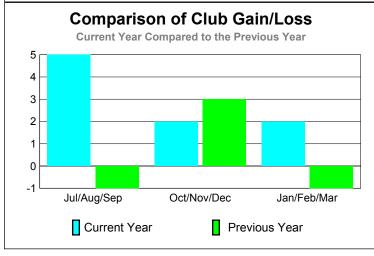

### **Club Results 2009-2010** Goal, New, Dropped, Gain/Loss 2 1.5 0.5 -0.5 -1 -1.5 -2 Jul/Aug/Sep Oct/Nov/Dec Jan/Feb/Mar Goal Actual Gain Loss C Dropped