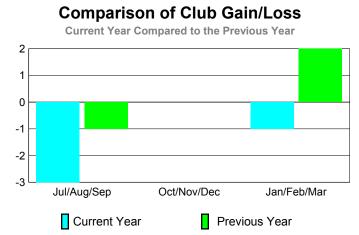

### Location: INDIA GMT CA: 6 **GMT: KAMLESH JAIN**

Gain Loss C

| CLUBS       |                            |                                                                                                                                 |                                   |                                  |              |  |  |  |
|-------------|----------------------------|---------------------------------------------------------------------------------------------------------------------------------|-----------------------------------|----------------------------------|--------------|--|--|--|
|             |                            | <u>Club</u>                                                                                                                     | Results                           |                                  | <u>Clubs</u> |  |  |  |
|             |                            | 200                                                                                                                             | 9-2010                            |                                  | 2008-2009    |  |  |  |
| Month       | New<br>Club<br><u>Goal</u> | Actual<br>New<br><u>Clubs</u>                                                                                                   | Actual<br>Dropped<br><u>Clubs</u> | Gain/<br>Loss of<br><u>Clubs</u> |              |  |  |  |
| Jul/Aug/Sep | 5                          | 0                                                                                                                               | 0                                 | 0                                | -2           |  |  |  |
| Oct/Nov/Dec | 4                          | 0                                                                                                                               | 0                                 | 0                                | 0            |  |  |  |
| Jan/Feb/Mar | 1                          | Club Results           2009-2010           Actual New Dropped Loss of Clubs         Clubs Clubs           0         0         0 |                                   | -6                               | 0            |  |  |  |
| Totals      | 10                         | 3                                                                                                                               | -9                                | -6                               | -2           |  |  |  |