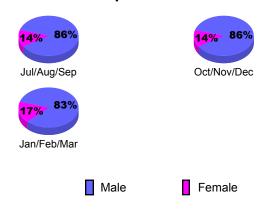

### Gender Comparison 2009-2010

Oct/Nov/Dec

Jan/Feb/Mar

20

0

-20

-40

Jul/Aug/Sep

### Gender Comparison 2009-2010

Oct/Nov/Dec

Jan/Feb/Mar

GMT: KAMLESH JAIN Location: INDIA GMT CA: 6

Clubs

|             |                            | 200                           | 2008-2009                         |                                  |                                  |
|-------------|----------------------------|-------------------------------|-----------------------------------|----------------------------------|----------------------------------|
| Month       | New<br>Club<br><u>Goal</u> | Actual<br>New<br><u>Clubs</u> | Actual<br>Dropped<br><u>Clubs</u> | Gain/<br>Loss of<br><u>Clubs</u> | Gain/<br>Loss of<br><u>Clubs</u> |
| Jul/Aug/Sep | 5                          | 5                             | 0                                 | 5                                | 1                                |
| Oct/Nov/Dec | 1                          | 1                             | 0                                 | 1                                | 2                                |
| Jan/Feb/Mar | 2                          | 2                             | 0                                 | 2                                | 5                                |
| Totals      | 8                          | 8                             | 0                                 | 8                                | 8                                |

### **Gender Comparison 2009-2010**

Oct/Nov/Dec

Jan/Feb/Mar

40

Jul/Aug/Sep

Current Year

### **Gender Comparison 2009-2010**

Oct/Nov/Dec

Jan/Feb/Mar

40

0

-40

-80

Jul/Aug/Sep

## **Gender Comparison 2009-2010**

Oct/Nov/Dec

Jan/Feb/Mar

200

100

-100

-200

Jul/Aug/Sep

### **Gender Comparison 2009-2010**

Oct/Nov/Dec

Jan/Feb/Mar

80

40

0

-40

Jul/Aug/Sep

### **Gender Comparison 2009-2010**

Oct/Nov/Dec

Jan/Feb/Mar

120

80 40

Jul/Aug/Sep

Current Year

GMT: KAMLESH JAIN Location: INDIA GMT CA: 6

## **Gender Comparison 2009-2010**

Oct/Nov/Dec

Jan/Feb/Mar

80

40

Jul/Aug/Sep

Current Year

GMT: KAMLESH JAIN Location: INDIA GMT CA: 6

### **Gender Comparison 2009-2010**

Oct/Nov/Dec

Jan/Feb/Mar

40

-40

Jul/Aug/Sep

Current Year

GMT: KAMLESH JAIN Location: INDIA GMT CA: 6

### **Gender Comparison 2009-2010**

Oct/Nov/Dec

Jan/Feb/Mar

GMT: KAMLESH JAIN Location: INDIA GMT CA: 6

|             |                            | <u>Club</u><br><b>20</b> 0    |                                  | <u>Clubs</u><br>2008-2009 |    |
|-------------|----------------------------|-------------------------------|----------------------------------|---------------------------|----|
| Month       | New<br>Club<br><u>Goal</u> | Actual<br>New<br><u>Clubs</u> | Gain/<br>Loss of<br><u>Clubs</u> |                           |    |
| Jul/Aug/Sep | 5                          | 7                             | -1                               | 6                         | 1  |
| Oct/Nov/Dec | 2                          | 1                             | 0                                | 1                         | 4  |
| Jan/Feb/Mar | 0                          | 2                             | -1                               | 1                         | -1 |
| Totals      | 7                          | 10                            | -2                               | 8                         | 4  |

### **Gender Comparison 2009-2010**

80

40

0

-40

Jul/Aug/Sep

Current Year

GMT: KAMLESH JAIN Location: INDIA GMT CA: 6

## **Gender Comparison 2009-2010**

Oct/Nov/Dec

Jan/Feb/Mar

GMT: KAMLESH JAIN Location: INDIA GMT CA: 6

| CLUBS       |             |               |                  |              |              |  |  |  |
|-------------|-------------|---------------|------------------|--------------|--------------|--|--|--|
|             |             | Club          |                  | <u>Clubs</u> |              |  |  |  |
|             |             | 200           |                  | 2008-2009    |              |  |  |  |
|             | New<br>Club | Actual<br>New | Gain/<br>Loss of |              |              |  |  |  |
| Month       | <u>Goal</u> | Clubs         | Clubs            | Clubs        | <u>Clubs</u> |  |  |  |
| Jul/Aug/Sep | 5           | 5             | -3               | 2            | -2           |  |  |  |
| Oct/Nov/Dec | 1           | 1             | 0                | 1            | 1            |  |  |  |
| Jan/Feb/Mar | 1           | 0             | -2               | -2           | 1            |  |  |  |
| Totals      | 7           | 6             | -5               | 1            | 0            |  |  |  |

## Gender Comparison 2009-2010

150 100

50

0 -50

Jul/Aug/Sep

Current Year

GMT: KAMLESH JAIN Location: INDIA GMT CA: 6

|             | <u>Club</u> Results<br>2009-2010 |                               |                                   |                                  | <u>Clubs</u><br>2008-2009        |
|-------------|----------------------------------|-------------------------------|-----------------------------------|----------------------------------|----------------------------------|
| Month       | New<br>Club<br>Goal              | Actual<br>New<br><u>Clubs</u> | Actual<br>Dropped<br><u>Clubs</u> | Gain/<br>Loss of<br><u>Clubs</u> | Gain/<br>Loss of<br><u>Clubs</u> |
| Jul/Aug/Sep | 5                                | 6                             | -1                                | 5                                | -1                               |
| Oct/Nov/Dec | 0                                | 1                             | 1                                 | 2                                | 3                                |
| Jan/Feb/Mar | 0                                | 3                             | -1                                | 2                                | -1                               |
| Totals      | 5                                | 10                            | -1                                | 9                                | 1                                |

### **Gender Comparison 2009-2010**

Oct/Nov/Dec

Jan/Feb/Mar

20 0 -20 -40

-60

-80

Jul/Aug/Sep

Current Year

### **Gender Comparison 2009-2010**

Oct/Nov/Dec

Jan/Feb/Mar