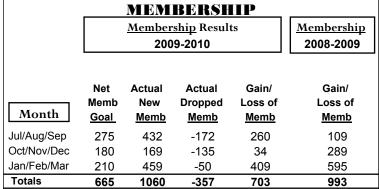

### **MEMBERSHIP Membership** Results <u>Membership</u> 2009-2010 2008-2009 Net Actual Actual Gain/ Gain/ Memb New Dropped Loss of Loss of Month Goal Memb Memb Memb **Memb** Jul/Aug/Sep 175 -155 56 387 232 Oct/Nov/Dec 100 376 -103 273 153 Jan/Feb/Mar 25 -129 189 137 8 Totals 300 900 -387 513 398