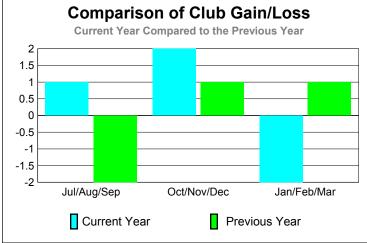

### GMT: KAMLESH JAIN Location: INDIA GMT CA: 6

|             |                     | Cl                            | LUBS                              |                                  |              |
|-------------|---------------------|-------------------------------|-----------------------------------|----------------------------------|--------------|
|             |                     | <u>Club</u>                   | Results                           |                                  | <u>Clubs</u> |
|             |                     | 200                           | 9-2010                            |                                  | 2008-2009    |
| Month       | New<br>Club<br>Goal | Actual<br>New<br><u>Clubs</u> | Actual<br>Dropped<br><u>Clubs</u> | Gain/<br>Loss of<br><u>Clubs</u> |              |
| Jul/Aug/Sep | 0                   | 3                             | -3                                | 0                                | 2            |
| Oct/Nov/Dec | 0                   | 1                             | 1                                 | 2                                | 4            |
| Jan/Feb/Mar | 0                   | 1                             | -2                                | -1                               | 2            |
| Totals      | 0                   | 5                             | -4                                | 1                                | 8            |