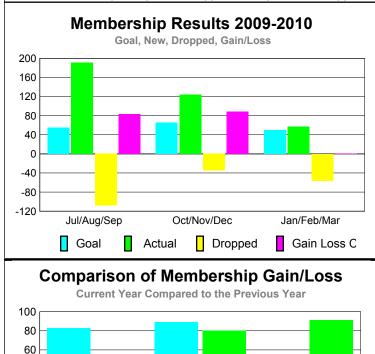

### **MEMBERSHIP Membership** Results <u>Membership</u> 2009-2010 2008-2009 Net Actual Actual Gain/ Gain/ Memb New Dropped Loss of Loss of Month Goal Memb Memb Memb **Memb** Jul/Aug/Sep 55 -138 -70 -45 68 Oct/Nov/Dec 65 46 -20 26 24 Jan/Feb/Mar 30 -21 123 -15 144 Totals 150 258 -179 79 -36