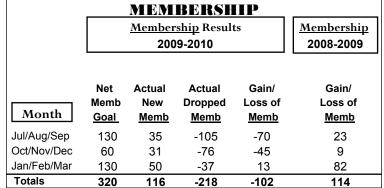

### **MEMBERSHIP Membership** Results <u>Membership</u> 2009-2010 2008-2009 Net Actual Actual Gain/ Gain/ Memb New Dropped Loss of Loss of Month Goal Memb Memb Memb **Memb** Jul/Aug/Sep 175 -155 56 387 232 Oct/Nov/Dec 100 376 -103 273 153 Jan/Feb/Mar 25 -129 189 137 8 Totals 300 900 -387 513 398