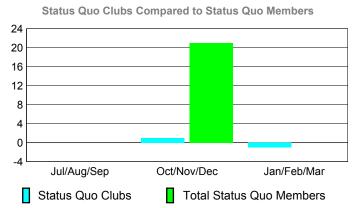

| -2                               | 0                                |
| Oct/Nov/Dec | 1                          | 1                             | 0                                 | 1                                | 0                                |
| Jan/Feb/Mar | 0                          | 5                             | -1                                | 4                                | -1                               |
| Totals      | 2                          | 7                             | -4                                | 3                                | -1                               |

**CLUBS** 

# Club Results 2009-2010 Goal, New, Dropped, Gain/Loss Jul/Aug/Sep Oct/Nov/Dec Jan/Feb/Mar Goal Actual Dropped Gain Loss C



### YTD Status Quo Clubs 2009-2010







### **Gender Comparison 2009-2010**

Oct/Nov/Dec

Jan/Feb/Mar





GMT: KAMLESH JAIN Location: INDIA GMT CA: 6

|             |                            | <u>Club</u><br><b>20</b> 0    |                                  | <u>Clubs</u><br>2008-2009 |    |
|-------------|----------------------------|-------------------------------|----------------------------------|---------------------------|----|
| Month       | New<br>Club<br><u>Goal</u> | Actual<br>New<br><u>Clubs</u> | Gain/<br>Loss of<br><u>Clubs</u> |                           |    |
| Jul/Aug/Sep | 5                          | 7                             | -1                               | 6                         | 1  |
| Oct/Nov/Dec | 2                          | 1                             | 0