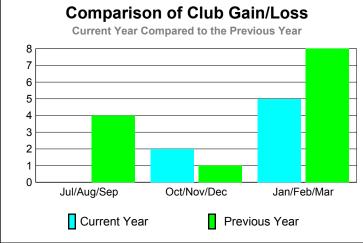

### **CLUBS Club** Results Clubs 2008-2009 2009-2010 New Actual Actual Gain/ Gain/ Club New **Dropped** Loss of Loss of Month Goal Clubs Clubs Clubs Clubs Jul/Aug/Sep 5 -2 4 -8 6 Oct/Nov/Dec -2 2 0 -2 2 Jan/Feb/Mar -5 3 0 -5 9 Totals

-9

10

6