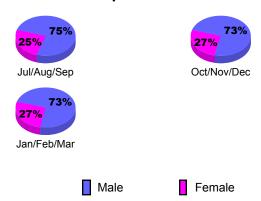

### Gender Comparison 2009-2010

Oct/Nov/Dec

Jan/Feb/Mar

20

0

-20

-40

Jul/Aug/Sep