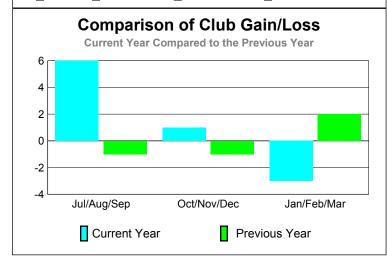

## **Club Results 2009-2010** Goal, New, Dropped, Gain/Loss 0 -2 -4 -6 -8 -10 Jul/Aug/Sep Oct/Nov/Dec Jan/Feb/Mar

Dropped

## Club Results 2009-2010 Goal, New, Dropped, Gain/Loss Jul/Aug/Sep Oct/Nov/Dec Jan/Feb/Mar Goal Actual Dropped Gain Loss C

### **Club Results 2009-2010** Goal, New, Dropped, Gain/Loss 2 1.5 0.5 -0.5 -1 -1.5 -2 Jul/Aug/Sep Oct/Nov/Dec Jan/Feb/Mar Goal Actual Gain Loss C Dropped

## **Club Results 2009-2010** Goal, New, Dropped, Gain/Loss -2 -6 Jul/Aug/Sep Oct/Nov/Dec Jan/Feb/Mar Goal Actual Gain Loss C Dropped

# Club Results 2009-2010 Goal, New, Dropped, Gain/Loss Jul/Aug/Sep Oct/Nov/Dec Jan/Feb/Mar Goal Actual Dropped Gain Loss C

## Club Results 2009-2010 Goal, New, Dropped, Gain/Loss 76 54 32 1 0 -1 Jul/Aug/Sep Oct/Nov/Dec Jan/Feb/Mar Goal Actual Dropped Gain Loss C

## Totals **Club Results 2009-2010** Goal, New, Dropped, Gain/Loss 3 2