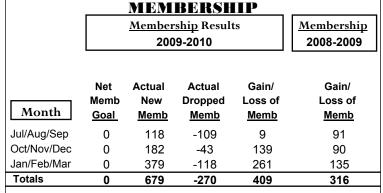

**CLUBS** 

**Club** Results

### **MEMBERSHIP Membership** Results <u>Membership</u> 2009-2010 2008-2009 Net Actual Actual Gain/ Gain/ Memb New Dropped Loss of Loss of Month Goal Memb Memb Memb **Memb** Jul/Aug/Sep 175 -155 56 387 232 Oct/Nov/Dec 100 376 -103 273 153 Jan/Feb/Mar 25 -129 189 137 8 Totals 300 900 -387 513 398