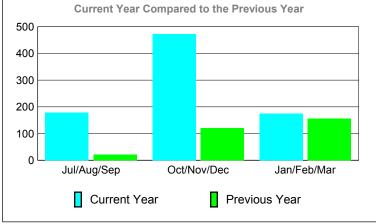

### **MEMBERSHIP Membership** Results <u>Membership</u> 2009-2010 2008-2009 Net Actual Actual Gain/ Gain/ Memb New Dropped Loss of Loss of Month Goal Memb Memb Memb **Memb** Jul/Aug/Sep 175 -155 56 387 232 Oct/Nov/Dec 100 376 -103 273 153 Jan/Feb/Mar 25 -129 189 137 8 Totals 300 900 -387 513 398