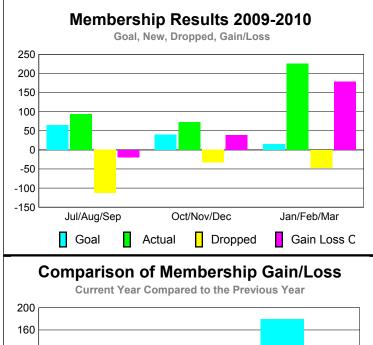

### **MEMBERSHIP Membership** Results <u>Membership</u> 2009-2010 2008-2009 Net Actual Actual Gain/ Gain/ Memb New Dropped Loss of Loss of Month Goal Memb Memb Memb **Memb** Jul/Aug/Sep 175 -155 56 387 232 Oct/Nov/Dec 100 376 -103 273 153 Jan/Feb/Mar 25 -129 189 137 8 Totals 300 900 -387 513 398

### **MEMBERSHIP Membership** Results <u>Membership</u> 2009-2010 2008-2009 Net Actual Actual Gain/ Gain/ Memb New Dropped Loss of Loss of Month Goal Memb Memb Memb **Memb** Jul/Aug/Sep 55 -138 -70 -45 68 Oct/Nov/Dec 65 46 -20 26 24 Jan/Feb/Mar 30 -21 123 -15 144 Totals 150 258 -179 79 -36

### **MEMBERSHIP Membership** Results <u>Membership</u> 2009-2010 2008-2009 Net Actual Actual Gain/ Gain/ Memb New Dropped Loss of Loss of Month Goal Memb Memb Memb **Memb** Jul/Aug/Sep 225 -187 -133 422 235 Oct/Nov/Dec 100 260 -121 139 76 Jan/Feb/Mar 130 -25 472 114 -139 Totals 455 796 -447 349 415

### **MEMBERSHIP Membership** Results <u>Membership</u> 2009-2010 2008-2009 Net Actual Actual Gain/ Gain/ Memb New Dropped Loss of Loss of Month Goal Memb Memb Memb **Memb** Jul/Aug/Sep 60 -104 -30 265 161 Oct/Nov/Dec 70 102 -140 -38 27 Jan/Feb/Mar 70 167 -185 -18 38 Totals 200 534 -429 105 35

### YTD Status Quo Clubs 2009-2010

|             |                            | MEM                          | BERSH                           | <u>IIP                                   </u> |     |
|-------------|----------------------------|------------------------------|---------------------------------|-----------------------------------------------|-----|
|             |                            | Member<br>200                | Membership<br>2008-2009         |                                               |     |
| Month       | Net<br>Memb<br><u>Goal</u> | Actual<br>New<br><u>Memb</u> | Gain/<br>Loss of<br><u>Memb</u> |                                               |     |
| Jul/Aug/Sep | 125                        | 170                          | -132                            | 38                                            | 3   |
| Oct/Nov/Dec | 50                         | 84                           | -72                             | 12                                            | 109 |
| Jan/Feb/Mar | 50                         | 135                          | -63                             | 72                                            | 210 |
| Totals      | 225                        | 389                          | -267                            | 122                                           | 322 |