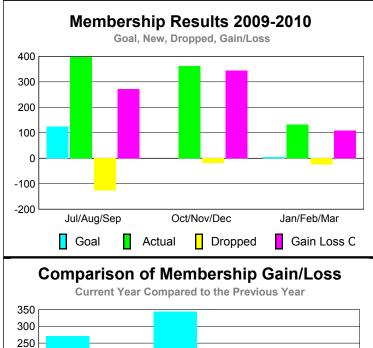

### **MEMBERSHIP Membership** Results <u>Membership</u> 2009-2010 2008-2009 Net Actual Actual Gain/ Gain/ Memb New Dropped Loss of Loss of Month Goal Memb Memb Memb **Memb** Jul/Aug/Sep 175 -155 56 387 232 Oct/Nov/Dec 100 376 -103 273 153 Jan/Feb/Mar 25 -129 189 137 8 Totals 300 900 -387 513 398

### **MEMBERSHIP Membership** Results <u>Membership</u> 2009-2010 2008-2009 Net Actual Actual Gain/ Gain/ Memb New Dropped Loss of Loss of Month Goal Memb Memb Memb **Memb** Jul/Aug/Sep 55 -138 -70 -45 68 Oct/Nov/Dec 65 46 -20 26 24 Jan/Feb/Mar 30 -21 123 -15 144 Totals 150 258 -179 79 -36

### **MEMBERSHIP Membership** Results <u>Membership</u> 2009-2010 2008-2009 Net Actual Actual Gain/ Gain/ Memb New Dropped Loss of Loss of Month Goal Memb Memb Memb **Memb** Jul/Aug/Sep 225 -187 -133 422 235 Oct/Nov/Dec 100 260 -121 139 76 Jan/Feb/Mar 130 -25 472 114 -139 Totals 455 796 -447 349 415

### **MEMBERSHIP Membership** Results <u>Membership</u> 2009-2010 2008-2009 Net Actual Actual Gain/ Gain/ Memb New Dropped Loss of Loss of Month Goal Memb Memb Memb **Memb** Jul/Aug/Sep 60 -104 -30 265 161 Oct/Nov/Dec 70 102 -140 -38 27 Jan/Feb/Mar 70 167 -185 -18 38 Totals 200 534 -429 105 35

### YTD Status Quo Clubs 2009-2010

|             |                            | MEM                          | BERSH                           | <u>IIP                                   </u> |     |
|-------------|----------------------------|------------------------------|---------------------------------|-----------------------------------------------|-----|
|             |                            | Member<br>200                | Membership<br>2008-2009         |                                               |     |
| Month       | Net<br>Memb<br><u>Goal</u> | Actual<br>New<br><u>Memb</u> | Gain/<br>Loss of<br><u>Memb</u> |                                               |     |
| Jul/Aug/Sep | 125                        | 170                          | -132                            | 38                                            | 3   |
| Oct/Nov/Dec | 50                         | 84                           | -72                             | 12                                            | 109 |
| Jan/Feb/Mar | 50                         | 135                          | -63                             | 72                                            | 210 |
| Totals      | 225                        | 389                          | -267                            | 122                                           | 322 |