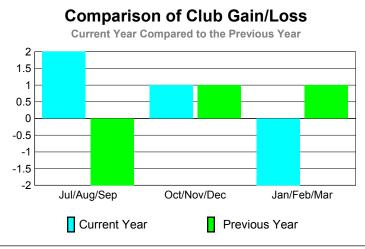

### Location: INDIA GMT CA: 6 **GMT: KAMLESH JAIN**

Gain Loss C

| CLUBS       |                            |                                                                                                                                 |                                   |                                  |              |  |  |  |
|-------------|----------------------------|---------------------------------------------------------------------------------------------------------------------------------|-----------------------------------|----------------------------------|--------------|--|--|--|
|             |                            | <u>Club</u>                                                                                                                     | Results                           |                                  | <u>Clubs</u> |  |  |  |
|             |                            | 200                                                                                                                             | 9-2010                            |                                  | 2008-2009    |  |  |  |
| Month       | New<br>Club<br><u>Goal</u> | Actual<br>New<br><u>Clubs</u>                                                                                                   | Actual<br>Dropped<br><u>Clubs</u> | Gain/<br>Loss of<br><u>Clubs</u> |              |  |  |  |
| Jul/Aug/Sep | 5                          | 0                                                                                                                               | 0                                 | 0                                | -2           |  |  |  |
| Oct/Nov/Dec | 4                          | 0                                                                                                                               | 0                                 | 0                                | 0            |  |  |  |
| Jan/Feb/Mar | 1                          | Club Results           2009-2010           Actual New Dropped Loss of Clubs         Clubs Clubs           0         0         0 |                                   | -6                               | 0            |  |  |  |
| Totals      | 10                         | 3                                                                                                                               | -9                                | -6                               | -2           |  |  |  |