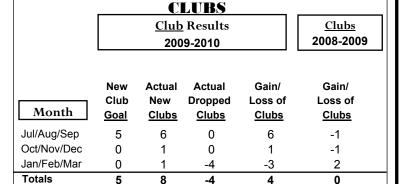

**CLUBS** 

**Club** Results

### Location: INDIA GMT CA: 6 **GMT: KAMLESH JAIN**

Gain Loss C

| CLUBS       |                            |                                                                                                                                 |                                   |                                  |              |  |  |  |
|-------------|----------------------------|---------------------------------------------------------------------------------------------------------------------------------|-----------------------------------|----------------------------------|--------------|--|--|--|
|             |                            | <u>Club</u>                                                                                                                     | Results                           |                                  | <u>Clubs</u> |  |  |  |
|             |                            | 200                                                                                                                             | 9-2010                            |                                  | 2008-2009    |  |  |  |
| Month       | New<br>Club<br><u>Goal</u> | Actual<br>New<br><u>Clubs</u>                                                                                                   | Actual<br>Dropped<br><u>Clubs</u> | Gain/<br>Loss of<br><u>Clubs</u> |              |  |  |  |
| Jul/Aug/Sep | 5                          | 0                                                                                                                               | 0                                 | 0                                | -2           |  |  |  |
| Oct/Nov/Dec | 4                          | 0                                                                                                                               | 0                                 | 0                                | 0            |  |  |  |
| Jan/Feb/Mar | 1                          | Club Results           2009-2010           Actual New Dropped Loss of Clubs         Clubs Clubs           0         0         0 |                                   | -6                               | 0            |  |  |  |
| Totals      | 10                         | 3                                                                                                                               | -9                                | -6                               | -2           |  |  |  |