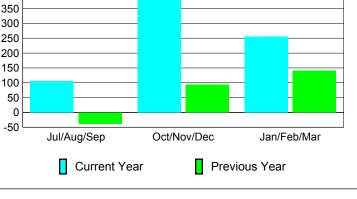

### **MEMBERSHIP Membership** Results <u>Membership</u> 2009-2010 2008-2009 Net Actual Actual Gain/ Gain/ Memb New Dropped Loss of Loss of Month Goal Memb Memb Memb **Memb** Jul/Aug/Sep 175 -155 56 387 232 Oct/Nov/Dec 100 376 -103 273 153 Jan/Feb/Mar 25 -129 189 137 8 Totals 300 900 -387 513 398