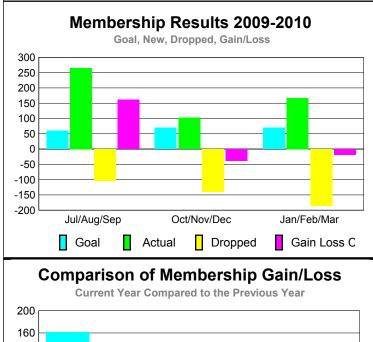

### **MEMBERSHIP Membership** Results <u>Membership</u> 2009-2010 2008-2009 Net Actual Actual Gain/ Gain/ Memb New Dropped Loss of Loss of Month Goal Memb Memb Memb **Memb** Jul/Aug/Sep 60 -104 -30 265 161 Oct/Nov/Dec 70 102 -140 -38 27 Jan/Feb/Mar 70 167 -185 -18 38 Totals 200 534 -429 105 35