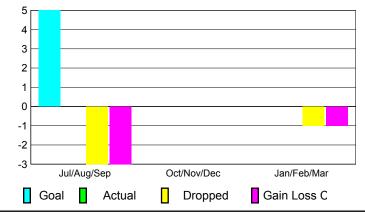

## **Club Results 2009-2010** Goal, New, Dropped, Gain/Loss 0 -2 -4 -6 -8 -10 Jul/Aug/Sep Oct/Nov/Dec Jan/Feb/Mar

Dropped

### Location: INDIA GMT CA: 6 **GMT: KAMLESH JAIN**

Gain Loss C

| CLUBS       |                            |                                                                                                                                 |                                   |                                  |              |  |  |  |
|-------------|----------------------------|---------------------------------------------------------------------------------------------------------------------------------|-----------------------------------|----------------------------------|--------------|--|--|--|
|             |                            | <u>Club</u>                                                                                                                     | Results                           |                                  | <u>Clubs</u> |  |  |  |
|             |                            | 200                                                                                                                             | 9-2010                            |                                  | 2008-2009    |  |  |  |
| Month       | New<br>Club<br><u>Goal</u> | Actual<br>New<br><u>Clubs</u>                                                                                                   | Actual<br>Dropped<br><u>Clubs</u> | Gain/<br>Loss of<br><u>Clubs</u> |              |  |  |  |
| Jul/Aug/Sep | 5                          | 0                                                                                                                               | 0                                 | 0                                | -2           |  |  |  |
| Oct/Nov/Dec | 4                          | 0                                                                                                                               | 0                                 | 0                                | 0            |  |  |  |
| Jan/Feb/Mar | 1                          | Club Results           2009-2010           Actual New Dropped Loss of Clubs         Clubs Clubs           0         0         0 |                                   | -6                               | 0            |  |  |  |
| Totals      | 10                         | 3                                                                                                                               | -9                                | -6                               | -2           |  |  |  |