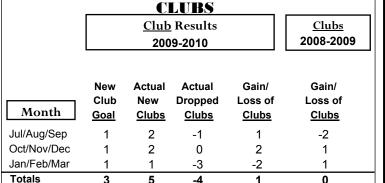

### GMT: KAMLESH JAIN Location: INDIA GMT CA: 6

|             |                     | Cl                            | LUBS                              |                                  |              |
|-------------|---------------------|-------------------------------|-----------------------------------|----------------------------------|--------------|
|             |                     | <u>Club</u>                   | Results                           |                                  | <u>Clubs</u> |
|             |                     | 200                           | 9-2010                            |                                  | 2008-2009    |
| Month       | New<br>Club<br>Goal | Actual<br>New<br><u>Clubs</u> | Actual<br>Dropped<br><u>Clubs</u> | Gain/<br>Loss of<br><u>Clubs</u> |              |
| Jul/Aug/Sep | 0                   | 3                             | -3                                | 0                                | 2            |
| Oct/Nov/Dec | 0                   | 1                             | 1                                 | 2                                | 4            |
| Jan/Feb/Mar | 0                   | 1                             | -2                                | -1                               | 2            |
| Totals      | 0                   | 5                             | -4                                | 1                                | 8            |