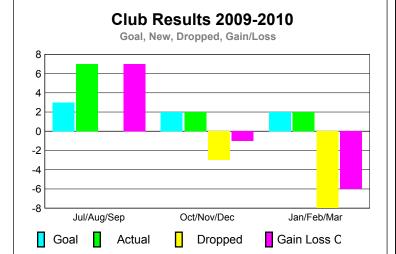

### GMT: KAMLESH JAIN Location: INDIA GMT CA: 6

-3

|             |                     | <u>Club</u><br><b>20</b> 0    |                                   | <u>Clubs</u><br>2008-2009        |                           |
|-------------|---------------------|-------------------------------|-----------------------------------|----------------------------------|---------------------------|
| Month       | New<br>Club<br>Goal | Actual<br>New<br><u>Clubs</u> | Actual<br>Dropped<br><u>Clubs</u> | Gain/<br>Loss of<br><u>Clubs</u> | Gain/<br>Loss of<br>Clubs |
| Jul/Aug/Sep | 3                   | 7                             | 0                                 | 7                                | <u>-1</u>                 |
| Oct/Nov/Dec | 2                   | 2                             | -3                                | -1                               | 0                         |
| Jan/Feb/Mar | 2                   | 2                             | -8                                | -6                               | -2                        |

-11

11

**CLUBS** 