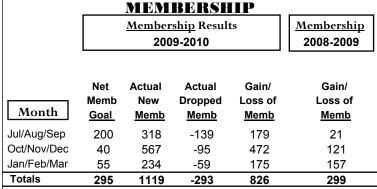

### **MEMBERSHIP Membership** Results <u>Membership</u> 2009-2010 2008-2009 Net Actual Actual Gain/ Gain/ Memb New Dropped Loss of Loss of Month Goal Memb Memb Memb **Memb** Jul/Aug/Sep 175 -155 56 387 232 Oct/Nov/Dec 100 376 -103 273 153 Jan/Feb/Mar 25 -129 189 137 8 Totals 300 900 -387 513 398