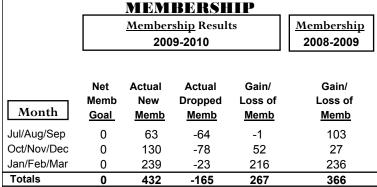

### **MEMBERSHIP Membership** Results <u>Membership</u> 2009-2010 2008-2009 Net Actual Actual Gain/ Gain/ Memb New Dropped Loss of Loss of Month Goal Memb Memb Memb **Memb** Jul/Aug/Sep 175 -155 56 387 232 Oct/Nov/Dec 100 376 -103 273 153 Jan/Feb/Mar 25 -129 189 137 8 Totals 300 900 -387 513 398