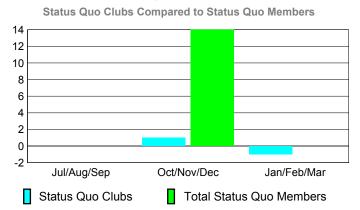

><u>Clubs</u> |  |  |  |
| Jul/Aug/Sep | 2                          | 0                             | -2                                | -2                               | -1                               |  |  |  |
| Oct/Nov/Dec | 2                          | 1                             | 0                                 | 1                                | 0                                |  |  |  |
| Jan/Feb/Mar | 1                          | 1                             | -1                                | 0                                | -2                               |  |  |  |

-3

### **Club Results 2009-2010** Goal, New, Dropped, Gain/Loss 2 1.5 0.5 -0.5 -1 -1.5 -2 Jul/Aug/Sep Oct/Nov/Dec Jan/Feb/Mar Goal Actual Gain Loss C Dropped



### YTD Status Quo Clubs 2009-2010



### **MEMBERSHIP Membership** Results <u>Membership</u> 2009-2010 2008-2009 Net Actual Actual Gain/ Gain/ Memb New Dropped Loss of Loss of Month Goal Memb Memb Memb **Memb** Jul/Aug/Sep 55 -138 -70 -45 68 Oct/Nov/Dec 65 46 -20 26 24 Jan/Feb/Mar 30 -21 123 -15 144 Totals 150 258 -179 79 -36



## **Gender Comparison 2009-2010**

Oct/Nov/Dec

Jan/Feb/Mar



200

100

-100

-200

Jul/Aug/Sep

Current Year

0



### **GMT: KAMLESH JAIN** Location: INDIA GMT CA: 6

3

### **CLUBS Club** Results Clubs 2008-2009 2009-2010 New Actual Actual Gain/ Gain/ Club New **Dropped** Loss of Loss of Month Goal Clubs Clubs Clubs Clubs Jul/Aug/Sep 5 -2 4 -8 6 Oct/Nov/Dec -2 2 0 -2 2 Jan/Feb/Mar -5 3 0 -5 9 Totals

-9

10

6

## **Club Results 2009-2010** Goal, New, Dropped, Gain/Loss -2 -6 Jul/Aug/Sep Oct/No