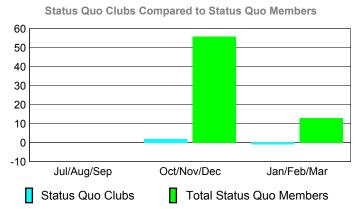

| 0                                 | 0                                | 0            |  |  |  |
| Jan/Feb/Mar | 1                          | Club Results           2009-2010           Actual New Dropped Loss of Clubs         Clubs Clubs           0         0         0 |                                   | -6                               | 0            |  |  |  |
| Totals      | 10                         | 3                                                                                                                               | -9                                | -6                               | -2           |  |  |  |

## **Club Results 2009-2010** Goal, New, Dropped, Gain/Loss 0 -2 -4 -6 -8 -10 Jul/Aug/Sep Oct/Nov/Dec Jan/Feb/Mar

Dropped



### YTD Status Quo Clubs 2009-2010







### Gender Comparison 2009-2010

Oct/Nov/Dec

Jan/Feb/Mar



20

0

-20

-40

Jul/Aug/Sep

Current Year



### GMT: KAMLESH JAIN Location: INDIA GMT CA: 6







### YTD Status Quo Clubs 2009-2010







### Gender Comparison 2009-2010

Oct/Nov/Dec

Jan/Feb/Mar





GMT: KAMLESH JAIN Location: INDIA GMT CA: 6

Clubs

|             |                            | 200                           | 2008-2009                         |                                  |                                  |
|-------------|----------------------------|-------------------------------|-----------------------------------|----------------------------------|----------------------------------|
| Month       | New<br>Club<br><u>Goal</u> | Actual<br>New<br><u>Clubs</u> | Actual<br>Dropped<br><u>Clubs</u