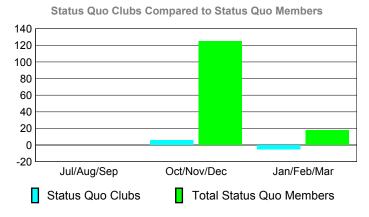

### YTD Status Quo Clubs 2009-2010

## YTD Status Quo Clubs 2009-2010

### YTD Status Quo Clubs 2009-2010

|             |                            | MEM                          | BERSH                           | <u>IIP                                   </u> |     |
|-------------|----------------------------|------------------------------|---------------------------------|-----------------------------------------------|-----|
|             |                            | Member<br>200                | Membership<br>2008-2009         |                                               |     |
| Month       | Net<br>Memb<br><u>Goal</u> | Actual<br>New<br><u>Memb</u> | Gain/<br>Loss of<br><u>Memb</u> |                                               |     |
| Jul/Aug/Sep | 125                        | 170                          | -132                            | 38                                            | 3   |
| Oct/Nov/Dec | 50                         | 84                           | -72                             | 12                                            | 109 |
| Jan/Feb/Mar | 50                         | 135                          | -63                             | 72                                            | 210 |
| Totals      | 225                        | 389                          | -267                            | 122                                           | 322 |