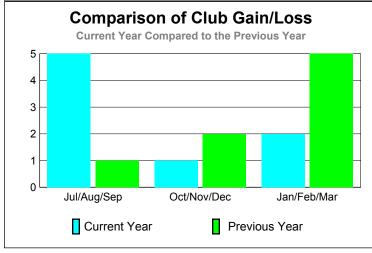

### Location: INDIA GMT CA: 6 **GMT: KAMLESH JAIN**

Gain Loss C

| CLUBS       |                            |                                                                                                                                 |                                   |                                  |              |  |  |  |
|-------------|----------------------------|---------------------------------------------------------------------------------------------------------------------------------|-----------------------------------|----------------------------------|--------------|--|--|--|
|             |                            | <u>Club</u>                                                                                                                     | Results                           |                                  | <u>Clubs</u> |  |  |  |
|             |                            | 200                                                                                                                             | 9-2010                            |                                  | 2008-2009    |  |  |  |
| Month       | New<br>Club<br><u>Goal</u> | Actual<br>New<br><u>Clubs</u>                                                                                                   | Actual<br>Dropped<br><u>Clubs</u> | Gain/<br>Loss of<br><u>Clubs</u> |              |  |  |  |
| Jul/Aug/Sep | 5                          | 0                                                                                                                               | 0                                 | 0                                | -2           |  |  |  |
| Oct/Nov/Dec | 4                          | 0                                                                                                                               | 0                                 | 0                                | 0            |  |  |  |
| Jan/Feb/Mar | 1                          | Club Results           2009-2010           Actual New Dropped Loss of Clubs         Clubs Clubs           0         0         0 |                                   | -6                               | 0            |  |  |  |
| Totals      | 10                         | 3                                                                                                                               | -9                                | -6                               | -2           |  |  |  |