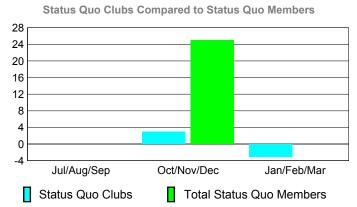

>Loss of<br><u>Clubs</u> |
| Jul/Aug/Sep | 0                          | 0                             | 0                                 | 0                                | 4                                |
| Oct/Nov/Dec | 0                          | 2                             | 0                                 | 2                                | 1                                |
| Jan/Feb/Mar | 0                          | 5                             | 0                                 | 5                                | 8                                |
| Totals      | 0                          | 7                             | 0                                 | 7                                | 13                               |





### YTD Status Quo Clubs 2009-2010







## **Gender Comparison 2009-2010**

Oct/Nov/Dec

Jan/Feb/Mar





GMT: KAMLESH JAIN Location: INDIA GMT CA: 6

| CLUBS       |             |               |                  |              |              |  |  |  |
|-------------|-------------|---------------|------------------|--------------|--------------|--|--|--|
|             |             | Club          |                  | <u>Clubs</u> |              |  |  |  |
|             |             | 200           |                  | 2008-2009    |              |  |  |  |
|             | New<br>Club | Actual<br>New | Gain/<br>Loss of |              |              |  |  |  |
| Month       | <u>Goal</u> | Clubs         | Clubs            | Clubs        | <u>Clubs</u> |  |  |  |
| Jul/Aug/Sep | 5           | 5             | -3