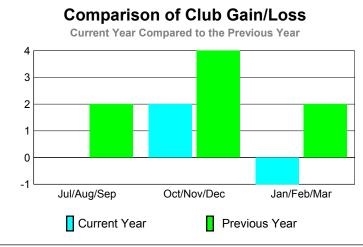

### **CLUBS Club** Results Clubs 2008-2009 2009-2010 New Actual Actual Gain/ Gain/ Club New **Dropped** Loss of Loss of Month Goal Clubs Clubs Clubs Clubs Jul/Aug/Sep 5 -2 4 -8 6 Oct/Nov/Dec -2 2 0 -2 2 Jan/Feb/Mar -5 3 0 -5 9 Totals

-9

10

6