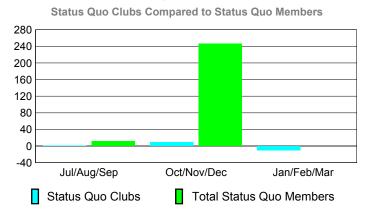

### YTD Status Quo Clubs 2009-2010

### **MEMBERSHIP Membership** Results <u>Membership</u> 2009-2010 2008-2009 Net Actual Actual Gain/ Gain/ Memb New Dropped Loss of Loss of Month Goal Memb Memb Memb **Memb** Jul/Aug/Sep 175 -155 56 387 232 Oct/Nov/Dec 100 376 -103 273 153 Jan/Feb/Mar 25 -129 189 137 8 Totals 300 900 -387 513 398