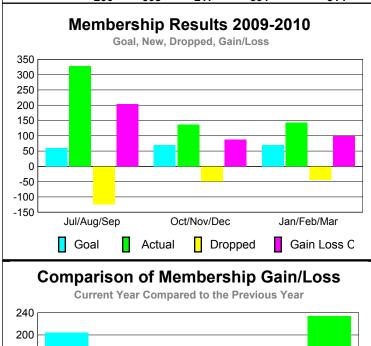

### **MEMBERSHIP Membership** Results <u>Membership</u> 2009-2010 2008-2009 Net Actual Actual Gain/ Gain/ Memb New Dropped Loss of Loss of Month Goal Memb Memb Memb **Memb** Jul/Aug/Sep 175 -155 56 387 232 Oct/Nov/Dec 100 376 -103 273 153 Jan/Feb/Mar 25 -129 189 137 8 Totals 300 900 -387 513 398

### **MEMBERSHIP Membership** Results <u>Membership</u> 2009-2010 2008-2009 Net Actual Actual Gain/ Gain/ Memb New Dropped Loss of Loss of Month Goal Memb Memb Memb **Memb** Jul/Aug/Sep 55 -138 -70 -45 68 Oct/Nov/Dec 65 46 -20 26 24 Jan/Feb/Mar 30 -21 123 -15 144 Totals 150 258 -179 79 -36

### **MEMBERSHIP Membership** Results <u>Membership</u> 2009-2010 2008-2009 Net Actual Actual Gain/ Gain/ Memb New Dropped Loss of Loss of Month Goal Memb Memb Memb **Memb** Jul/Aug/Sep 225 -187 -133 422 235 Oct/Nov/Dec 100 260 -121 139 76 Jan/Feb/Mar 130 -25 472 114 -139 Totals 455 796 -447 349 415