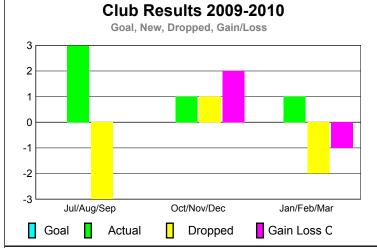

### Location: INDIA GMT CA: 6 **GMT: KAMLESH JAIN**

Gain Loss C

| CLUBS       |                            |                                                                                                                                 |                                   |                                  |              |  |  |  |
|-------------|----------------------------|---------------------------------------------------------------------------------------------------------------------------------|-----------------------------------|----------------------------------|--------------|--|--|--|
|             |                            | <u>Club</u>                                                                                                                     | Results                           |                                  | <u>Clubs</u> |  |  |  |
|             |                            | 200                                                                                                                             | 9-2010                            |                                  | 2008-2009    |  |  |  |
| Month       | New<br>Club<br><u>Goal</u> | Actual<br>New<br><u>Clubs</u>                                                                                                   | Actual<br>Dropped<br><u>Clubs</u> | Gain/<br>Loss of<br><u>Clubs</u> |              |  |  |  |
| Jul/Aug/Sep | 5                          | 0                                                                                                                               | 0                                 | 0                                | -2           |  |  |  |
| Oct/Nov/Dec | 4                          | 0                                                                                                                               | 0                                 | 0                                | 0            |  |  |  |
| Jan/Feb/Mar | 1                          | Club Results           2009-2010           Actual New Dropped Loss of Clubs         Clubs Clubs           0         0         0 |                                   | -6                               | 0            |  |  |  |
| Totals      | 10                         | 3                                                                                                                               | -9                                | -6                               | -2           |  |  |  |

**CLUBS** 

**Club** Results