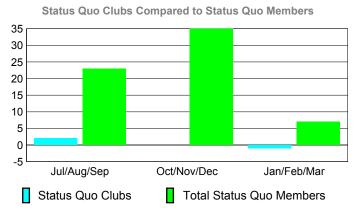

| 3                             | -1                                | 2                                | -1                               |
| Totals      | 5                                | 10                            | -1                                | 9                                | 1                                |

**CLUBS** 

## Club Results 2009-2010 Goal, New, Dropped, Gain/Loss Jul/Aug/Sep Oct/Nov/Dec Jan/Feb/Mar Goal Actual Dropped Gain Loss C



### YTD Status Quo Clubs 2009-2010







### **Gender Comparison 2009-2010**

Oct/Nov/Dec

Jan/Feb/Mar



20 0 -20 -40

-60

-80

Jul/Aug/Sep

Current Year



### **GMT: KAMLESH JAIN** Location: INDIA GMT CA: 6



## Totals **Club Results 2009-2010** Goal, New, Dropped, Gain/Loss 3 2





### YTD Status Quo Clubs 2009-2010







### **Gender Comparison 2009-2010**

Oct/Nov/Dec

Jan/Feb/Mar