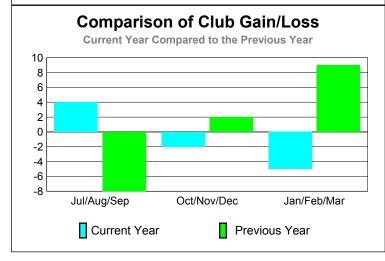

### **CLUBS Club** Results Clubs 2008-2009 2009-2010 New Actual Actual Gain/ Gain/ Club New **Dropped** Loss of Loss of Month Goal Clubs Clubs Clubs Clubs Jul/Aug/Sep 5 -2 4 -8 6 Oct/Nov/Dec -2 2 0 -2 2 Jan/Feb/Mar -5 3 0 -5 9 Totals

-9

10

6