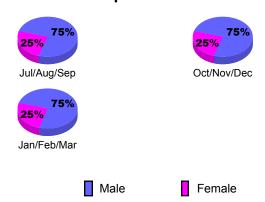

### Gender Comparison 2009-2010

Oct/Nov/Dec

Jan/Feb/Mar

20

0

-20

-40

Jul/Aug/Sep

### Gender Comparison 2009-2010

Oct/Nov/Dec

Jan/Feb/Mar

GMT: KAMLESH JAIN Location: INDIA GMT CA: 6

Clubs

|             |                            | 200                           | 2008-2009                         |                                  |                                  |
|-------------|----------------------------|-------------------------------|-----------------------------------|----------------------------------|----------------------------------|
| Month       | New<br>Club<br><u>Goal</u> | Actual<br>New<br><u>Clubs</u> | Actual<br>Dropped<br><u>Clubs</u> | Gain/<br>Loss of<br><u>Clubs</u> | Gain/<br>Loss of<br><u>Clubs</u> |
| Jul/Aug/Sep | 5                          | 5                             | 0                                 | 5                                | 1                                |
| Oct/Nov/Dec | 1                          | 1                             | 0                                 | 1                                | 2                                |
| Jan/Feb/Mar | 2                          | 2                             | 0                                 | 2                                | 5                                |
| Totals      | 8                          | 8                             | 0                                 | 8                                | 8                                |