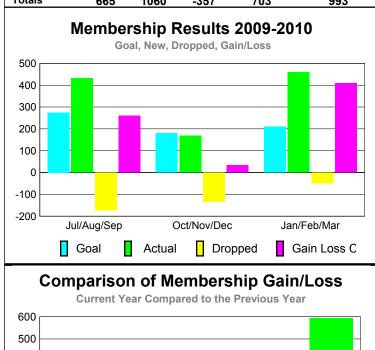

### **MEMBERSHIP Membership** Results <u>Membership</u> 2009-2010 2008-2009 Net Actual Actual Gain/ Gain/ Memb New Dropped Loss of Loss of Month Goal Memb Memb Memb **Memb** Jul/Aug/Sep 175 -155 56 387 232 Oct/Nov/Dec 100 376 -103 273 153 Jan/Feb/Mar 25 -129 189 137 8 Totals 300 900 -387 513 398

### **MEMBERSHIP Membership** Results <u>Membership</u> 2009-2010 2008-2009 Net Actual Actual Gain/ Gain/ Memb New Dropped Loss of Loss of Month Goal Memb Memb Memb **Memb** Jul/Aug/Sep 55 -138 -70 -45 68 Oct/Nov/Dec 65 46 -20 26 24 Jan/Feb/Mar 30 -21 123 -15 144 Totals 150 258 -179 79 -36