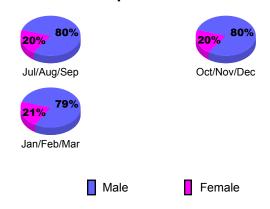

### Gender Comparison 2009-2010

Oct/Nov/Dec

Jan/Feb/Mar

20

0

-20

-40

Jul/Aug/Sep

### Gender Comparison 2009-2010

Oct/Nov/Dec

Jan/Feb/Mar

GMT: KAMLESH JAIN Location: INDIA GMT CA: 6

Clubs

|             |                            | 200                           | 2008-2009                         |                                  |                                  |
|-------------|----------------------------|-------------------------------|-----------------------------------|----------------------------------|----------------------------------|
| Month       | New<br>Club<br><u>Goal</u> | Actual<br>New<br><u>Clubs</u> | Actual<br>Dropped<br><u>Clubs</u> | Gain/<br>Loss of<br><u>Clubs</u> | Gain/<br>Loss of<br><u>Clubs</u> |
| Jul/Aug/Sep | 5                          | 5                             | 0                                 | 5                                | 1                                |
| Oct/Nov/Dec | 1                          | 1                             | 0                                 | 1                                | 2                                |
| Jan/Feb/Mar | 2                          | 2                             | 0                                 | 2                                | 5                                |
| Totals      | 8                          | 8                             | 0                                 | 8                                | 8                                |