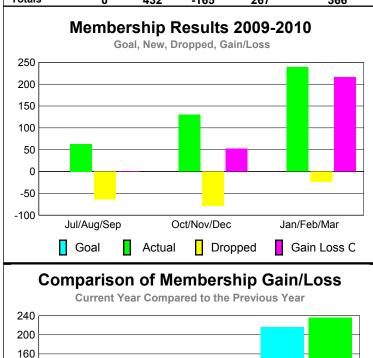

### **MEMBERSHIP Membership** Results <u>Membership</u> 2009-2010 2008-2009 Net Actual Actual Gain/ Gain/ Memb New Dropped Loss of Loss of Month Goal Memb Memb Memb **Memb** Jul/Aug/Sep 175 -155 56 387 232 Oct/Nov/Dec 100 376 -103 273 153 Jan/Feb/Mar 25 -129 189 137 8 Totals 300 900 -387 513 398

### **Club Results 2009-2010** Goal, New, Dropped, Gain/Loss 2 1.5 0.5 -0.5 -1 -1.5 -2 Jul/Aug/Sep Oct/Nov/Dec Jan/Feb/Mar Goal Actual Gain Loss C Dropped