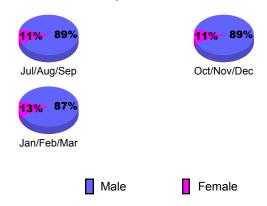

### Gender Comparison 2009-2010

Oct/Nov/Dec

Jan/Feb/Mar

20

0

-20

-40

Jul/Aug/Sep

### Gender Comparison 2009-2010

Oct/Nov/Dec

Jan/Feb/Mar

GMT: KAMLESH JAIN Location: INDIA GMT CA: 6

Clubs

|             |                            | 200                           | 2008-2009                         |                                  |                                  |
|-------------|----------------------------|-------------------------------|-----------------------------------|----------------------------------|----------------------------------|
| Month       | New<br>Club<br><u>Goal</u> | Actual<br>New<br><u>Clubs</u> | Actual<br>Dropped<br><u>Clubs</u> | Gain/<br>Loss of<br><u>Clubs</u> | Gain/<br>Loss of<br><u>Clubs</u> |
| Jul/Aug/Sep | 5                          | 5                             | 0                                 | 5                                | 1                                |
| Oct/Nov/Dec | 1                          | 1                             | 0                                 | 1                                | 2                                |
| Jan/Feb/Mar | 2                          | 2                             | 0                                 | 2                                | 5                                |
| Totals      | 8                          | 8                             | 0                                 | 8                                | 8                                |

### **Gender Comparison 2009-2010**

Oct/Nov/Dec

Jan/Feb/Mar

40

Jul/Aug/Sep

Current Year

### **Gender Comparison 2009-2010**

Oct/Nov/Dec

Jan/Feb/Mar

40

0

-40

-80

Jul/Aug/Sep

## **Gender Comparison 2009-2010**

Oct/Nov/Dec

Jan/Feb/Mar

200

100

-100

-200

Jul/Aug/Sep

### **Gender Comparison 2009-2010**

Oct/Nov/Dec

Jan/Feb/Mar

80

40

0

-40

Jul/Aug/Sep

### **Gender Comparison 2009-2010**

Oct/Nov/Dec

Jan/Feb/Mar

120

80 40

Jul/Aug/Sep

Current Year

GMT: KAMLESH JAIN Location: INDIA GMT CA: 6

## **Gender Comparison 2009-2010**

Oct/Nov/Dec

Jan/Feb/Mar

80

40

Jul/Aug/Sep

Current Year

GMT: KAMLESH JAIN Location: INDIA GMT CA: 6

### **Gender Comparison 2009-2010**

Oct/Nov/Dec

Jan/Feb/Mar

40

-40

Jul/Aug/Sep

Current Year

GMT: KAMLESH JAIN Location: INDIA GMT CA: 6

### **Gender Comparison 2009-2010**

Oct/Nov/Dec

Jan/Feb/Mar

GMT: KAMLESH JAIN Location: INDIA GMT CA: 6

|             |                            | <u>Club</u><br><b>20</b> 0    |                                  | <u>Clubs</u><br>2008-2009 |    |
|-------------|----------------------------|-------------------------------|----------------------------------|---------------------------|----|
| Month       | New<br>Club<br><u>Goal</u> | Actual<br>New<br><u>Clubs</u> | Gain/<br>Loss of<br><u>Clubs</u> |                           |    |
| Jul/Aug/Sep | 5                          | 7                             | -1                               | 6                         | 1  |
| Oct/Nov/Dec | 2                          | 1                             | 0                                | 1                         | 4  |
| Jan/Feb/Mar | 0                          | 2                             | -1                               | 1                         | -1 |
| Totals      | 7                          | 10                            | -2                               | 8                         | 4  |

### **Gender Comparison 2009-2010**

80

40

0

-40

Jul/Aug/Sep

Current Year

GMT: KAMLESH JAIN Location: INDIA GMT CA: 6

## **Gender Comparison 2009-2010**

Oct/Nov/Dec

Jan/Feb/Mar

GMT: KAMLESH JAIN Location: INDIA GMT CA: 6

| CLUBS       |             |               |                  |              |              |  |  |  |
|-------------|-------------|---------------|------------------|--------------|--------------|--|--|--|
|             |             | Club          |                  | <u>Clubs</u> |              |  |  |  |
|             |             | 200           |                  | 2008-2009    |              |  |  |  |
|             | New<br>Club | Actual<br>New | Gain/<br>Loss of |              |              |  |  |  |
| Month       | <u>Goal</u> | Clubs         | Clubs            | Clubs        | <u>Clubs</u> |  |  |  |
| Jul/Aug/Sep | 5           | 5             | -3               | 2            | -2           |  |  |  |
| Oct/Nov/Dec | 1           | 1             | 0                | 1            | 1            |  |  |  |
| Jan/Feb/Mar | 1           | 0             | -2               | -2           | 1            |  |  |  |
| Totals      | 7           | 6             | -5               | 1            | 0            |  |  |  |

## Gender Comparison 2009-2010

150 100

50

0 -50

Jul/Aug/Sep

Current Year

GMT: KAMLESH JAIN Location: INDIA GMT CA: 6

|             | <u>Club</u> Results<br>2009-2010 |                               |                                   |                                  | <u>Clubs</u><br>2008-2009        |
|-------------|----------------------------------|-------------------------------|-----------------------------------|----------------------------------|----------------------------------|
| Month       | New<br>Club<br>Goal              | Actual<br>New<br><u>Clubs</u> | Actual<br>Dropped<br><u>Clubs</u> | Gain/<br>Loss of<br><u>Clubs</u> | Gain/<br>Loss of<br><u>Clubs</u> |
| Jul/Aug/Sep | 5                                | 6                             | -1                                | 5                                | -1                               |
| Oct/Nov/Dec | 0                                | 1                             | 1                                 | 2                                | 3                                |
| Jan/Feb/Mar | 0                                | 3                             | -1                                | 2                                | -1                               |
| Totals      | 5                                | 10                            | -1                                | 9                                | 1                                |

### **Gender Comparison 2009-2010**

Oct/Nov/Dec

Jan/Feb/Mar

20 0 -20 -40

-60

-80

Jul/Aug/Sep

Current Year

### **Gender Comparison 2009-2010**

Oct/Nov/Dec

Jan/Feb/Mar