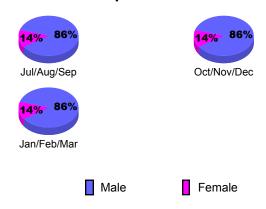

### Gender Comparison 2009-2010

Oct/Nov/Dec

Jan/Feb/Mar

20

0

-20

-40

Jul/Aug/Sep