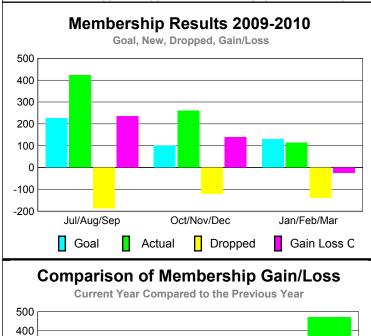

### **MEMBERSHIP Membership** Results <u>Membership</u> 2009-2010 2008-2009 Net Actual Actual Gain/ Gain/ Memb New Dropped Loss of Loss of Month Goal Memb Memb Memb **Memb** Jul/Aug/Sep 225 -187 -133 422 235 Oct/Nov/Dec 100 260 -121 139 76 Jan/Feb/Mar 130 -25 472 114 -139 Totals 455 796 -447 349 415