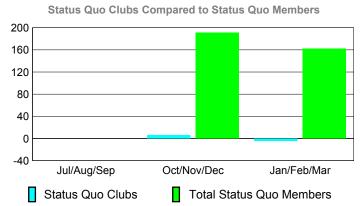

s</u> |              |  |  |  |
|             |             | 200           |                  | 2008-2009    |              |  |  |  |
|             | New<br>Club | Actual<br>New | Gain/<br>Loss of |              |              |  |  |  |
| Month       | <u>Goal</u> | Clubs         | Clubs            | Clubs        | <u>Clubs</u> |  |  |  |
| Jul/Aug/Sep | 5           | 5             | -3               | 2            | -2           |  |  |  |
| Oct/Nov/Dec | 1           | 1             | 0                | 1            | 1            |  |  |  |
| Jan/Feb/Mar | 1           | 0             | -2               | -2           | 1            |  |  |  |
| Totals      | 7           | 6             | -5               | 1            | 0            |  |  |  |





## YTD Status Quo Clubs 2009-2010









## Gender Comparison 2009-2010



150 100

50

0 -50

Jul/Aug/Sep

Current Year



GMT: KAMLESH JAIN Location: INDIA GMT CA: 6

|             | <u>Club</u> Results<br>2009-2010 |                               |                                   |                                  | <u>Clubs</u><br>2008-2009        |
|-------------|----------------------------------|-------------------------------|-----------------------------------|----------------------------------|----------------------------------|
| Month       | New<br>Club<br>Goal              | Actual<br>New<br><u>Clubs</u> | Actual<br>Dropped<br><u>Clubs</u> | Gain/<br>Loss of<br><u>Clubs</u> | Gain/<br>Loss of<br><u>Clubs</u> |
| Jul/Aug/Sep | 5                                | 6                             | -1