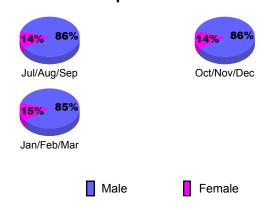

### Gender Comparison 2009-2010

Oct/Nov/Dec

Jan/Feb/Mar

20

0

-20

-40

Jul/Aug/Sep

### Gender Comparison 2009-2010

Oct/Nov/Dec

Jan/Feb/Mar

GMT: KAMLESH JAIN Location: INDIA GMT CA: 6

Clubs

|             |                            | 200                           | 2008-2009                         |                                  |                                  |
|-------------|----------------------------|-------------------------------|-----------------------------------|----------------------------------|----------------------------------|
| Month       | New<br>Club<br><u>Goal</u> | Actual<br>New<br><u>Clubs</u> | Actual<br>Dropped<br><u>Clubs</u> | Gain/<br>Loss of<br><u>Clubs</u> | Gain/<br>Loss of<br><u>Clubs</u> |
| Jul/Aug/Sep | 5                          | 5                             | 0                                 | 5                                | 1                                |
| Oct/Nov/Dec | 1                          | 1                             | 0                                 | 1                                | 2                                |
| Jan/Feb/Mar | 2                          | 2                             | 0                                 | 2                                | 5                                |
| Totals      | 8                          | 8                             | 0                                 | 8                                | 8                                |

### **Gender Comparison 2009-2010**

Oct/Nov/Dec

Jan/Feb/Mar

40

Jul/Aug/Sep

Current Year