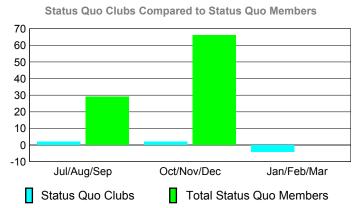

### YTD Status Quo Clubs 2009-2010

## YTD Status Quo Clubs 2009-2010

### YTD Status Quo Clubs 2009-2010

|             |                            | MEM                          | BERSH                           | <u>IIP                                   </u> |     |
|-------------|----------------------------|------------------------------|---------------------------------|-----------------------------------------------|-----|
|             |                            | Member<br>200                | Membership<br>2008-2009         |                                               |     |
| Month       | Net<br>Memb<br><u>Goal</u> | Actual<br>New<br><u>Memb</u> | Gain/<br>Loss of<br><u>Memb</u> |                                               |     |
| Jul/Aug/Sep | 125                        | 170                          | -132                            | 38                                            | 3   |
| Oct/Nov/Dec | 50                         | 84                           | -72                             | 12                                            | 109 |
| Jan/Feb/Mar | 50                         | 135                          | -63                             | 72                                            | 210 |
| Totals      | 225                        | 389                          | -267                            | 122                                           | 322 |