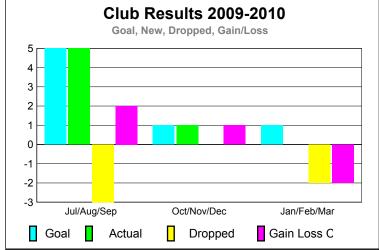

### Location: INDIA GMT CA: 6 **GMT: KAMLESH JAIN**

Gain Loss C

| CLUBS       |                            |                                                                                                                                 |                                   |                                  |              |  |  |  |
|-------------|----------------------------|---------------------------------------------------------------------------------------------------------------------------------|-----------------------------------|----------------------------------|--------------|--|--|--|
|             |                            | <u>Club</u>                                                                                                                     | Results                           |                                  | <u>Clubs</u> |  |  |  |
|             |                            | 200                                                                                                                             | 9-2010                            |                                  | 2008-2009    |  |  |  |
| Month       | New<br>Club<br><u>Goal</u> | Actual<br>New<br><u>Clubs</u>                                                                                                   | Actual<br>Dropped<br><u>Clubs</u> | Gain/<br>Loss of<br><u>Clubs</u> |              |  |  |  |
| Jul/Aug/Sep | 5                          | 0                                                                                                                               | 0                                 | 0                                | -2           |  |  |  |
| Oct/Nov/Dec | 4                          | 0                                                                                                                               | 0                                 | 0                                | 0            |  |  |  |
| Jan/Feb/Mar | 1                          | Club Results           2009-2010           Actual New Dropped Loss of Clubs         Clubs Clubs           0         0         0 |                                   | -6                               | 0            |  |  |  |
| Totals      | 10                         | 3                                                                                                                               | -9                                | -6                               | -2           |  |  |  |